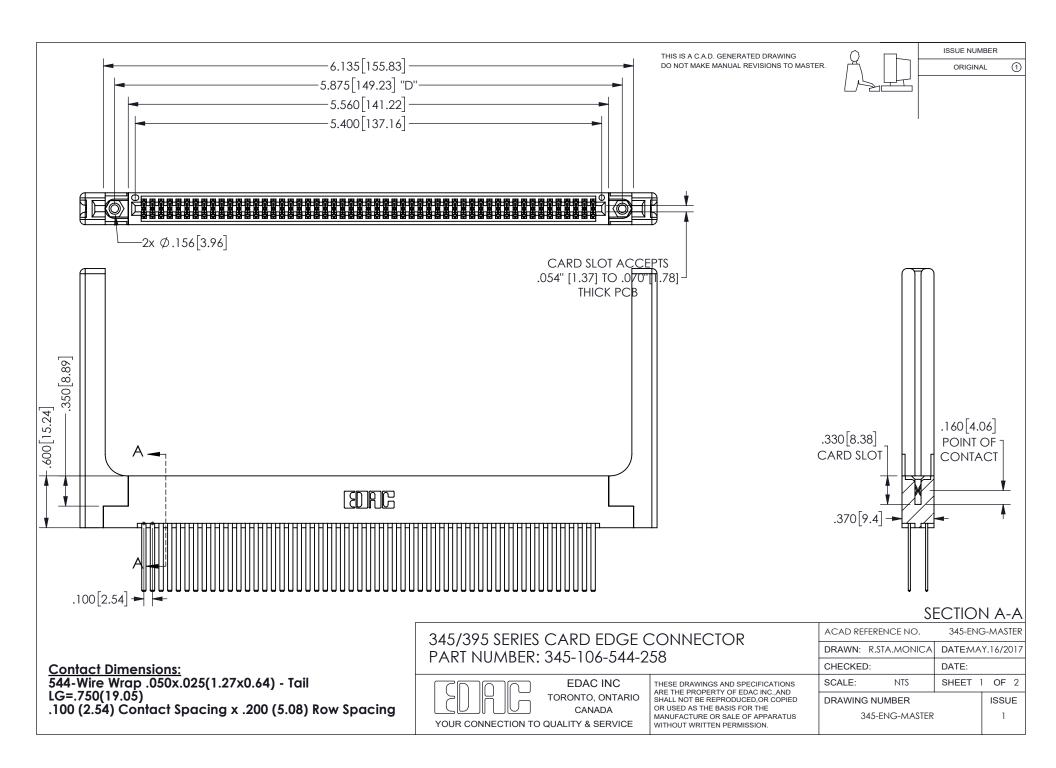

ISSUE NUMBER ORIGINAL

1

**Contact Code 558** 

Contact Code 559

Contact Code 560

INSULATOR MATERIAL: THERMOPLASTIC POLYESTER, UL 94V-0 DAP MATERIAL AVAILABLE UPON REQUEST

CONTACT MATERIAL; COPPER ALLOY CONTACT PLATING: GOLD ON THE MATING AREA, TIN PLATING ON THE CONTACT TAILS, NICKEL UNDERPLATE

345/395 SERIES CARD EDGE CONNECTOR CONTACT CODE 555,556,558,559,560 DIMENSIONS

YOUR CONNECTION TO QUALITY & SERVICE

**EDAC INC** TORONTO, ONTARIO CANADA

THESE DRAWINGS AND SPECIFICATIONS ARE THE PROPERTY OF EDAC INC.,AND SHALL NOT BE REPRODUCED, OR COPIED OR USED AS THE BASIS FOR THE MANUFACTURE OR SALE OF APPARATUS WITHOUT WRITTEN PERMISSION.