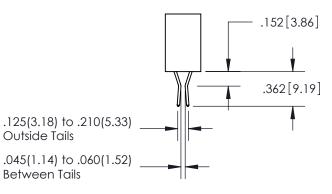

ISSUE NUMBER ORIGINAL

1

**Contact Code 558** 

**Contact Code 559** 

Contact Code 560

- INSULATOR MATERIAL: THERMOPLASTIC POLYESTER, UL 94V-0
- DAP MATERIAL AVAILABLE UPON REQUEST
- CONTACT MATERIAL; COPPER ALLOY
  - CONTACT PLATING: GOLD ON THE MATING AREA, TIN PLATING ON THE CONTACT TAILS, NICKEL UNDERPLATE

## 345/395 SERIES CARD EDGE CONNECTOR CONTACT CODE 555,556,558,559,560 DIMENSIONS

**EDAC INC** TORONTO, ONTARIO CANADA

THESE DRAWINGS AND SPECIFICATIONS ARE THE PROPERTY OF EDAC INC.,AND SHALL NOT BE REPRODUCED, OR COPIED OR USED AS THE BASIS FOR THE MANUFACTURE OR SALE OF APPARATUS WITHOUT WRITTEN PERMISSION.