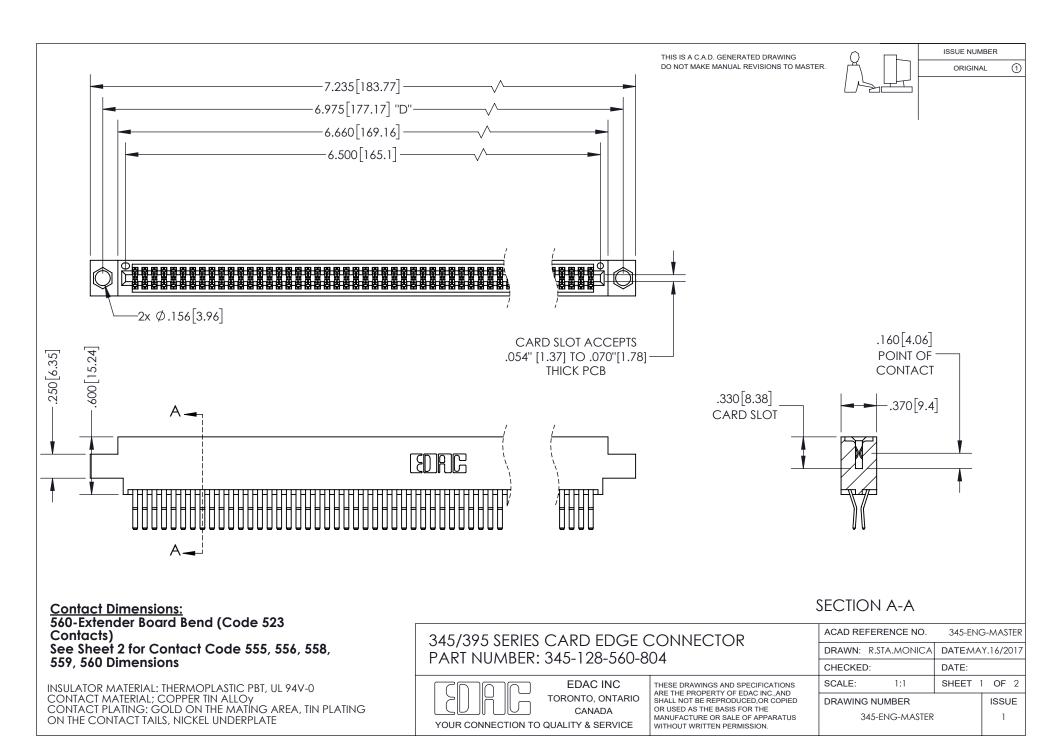

ISSUE NUMBER ORIGINAL

1

**Contact Code 558** 

**Contact Code 559** 

Contact Code 560

- INSULATOR MATERIAL: THERMOPLASTIC POLYESTER, UL 94V-0
- DAP MATERIAL AVAILABLE UPON REQUEST
- CONTACT MATERIAL; COPPER ALLOY
  - CONTACT PLATING: GOLD ON THE MATING AREA, TIN PLATING ON THE CONTACT TAILS, NICKEL UNDERPLATE

\*FOR ALL OTHER SPECIFICATIONS REFER TO SHEET 3\*

## 345/395 SERIES CARD EDGE CONNECTOR CONTACT CODE 555,556,558,559,560 DIMENSIONS

**EDAC INC** TORONTO, ONTARIO CANADA

THESE DRAWINGS AND SPECIFICATIONS ARE THE PROPERTY OF EDAC INC.,AND SHALL NOT BE REPRODUCED, OR COPIED OR USED AS THE BASIS FOR THE MANUFACTURE OR SALE OF APPARATUS WITHOUT WRITTEN PERMISSION.