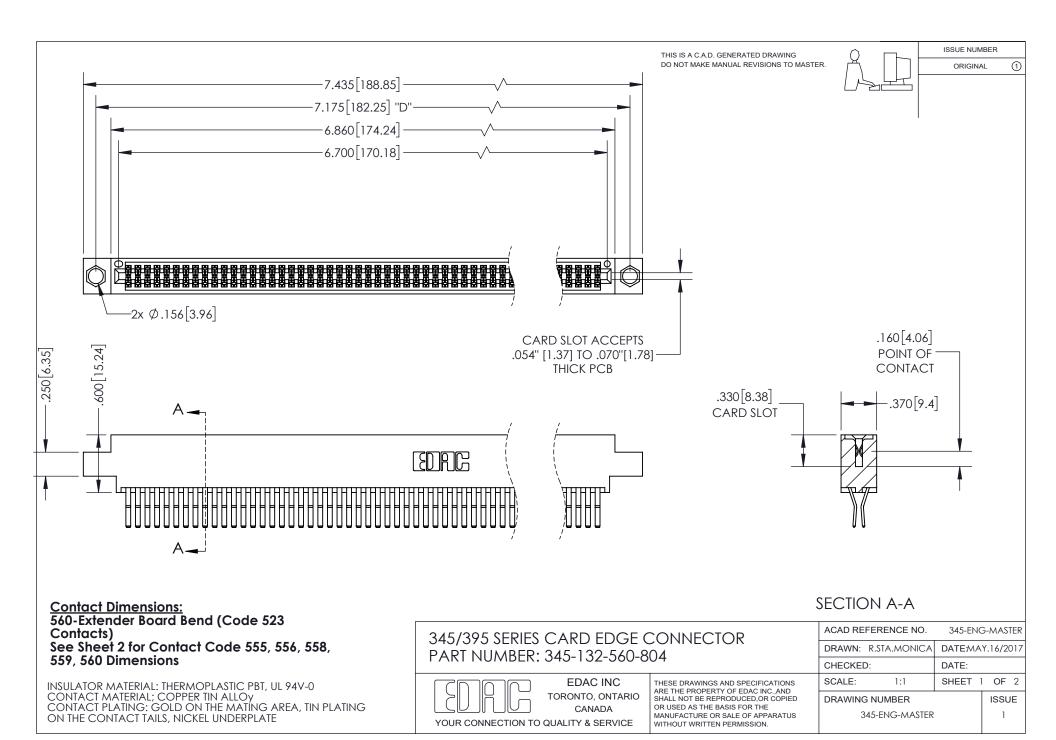

ISSUE NUMBER ORIGINAL

1

**Contact Code 558** 

**Contact Code 559** 

Contact Code 560

- INSULATOR MATERIAL: THERMOPLASTIC POLYESTER, UL 94V-0
- DAP MATERIAL AVAILABLE UPON REQUEST
- CONTACT MATERIAL; COPPER ALLOY
  - CONTACT PLATING: GOLD ON THE MATING AREA, TIN PLATING ON THE CONTACT TAILS, NICKEL UNDERPLATE

\*FOR ALL OTHER SPECIFICATIONS REFER TO SHEET 3\*