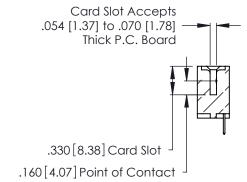

**Contact Code 560** 

INSULATOR MATERIAL: THERMOPLASTIC POLYESTER, UL 94V-0 CONTACT MATERIAL; COPPER, NICKEL, TIN ALLOY CA-725 CONTACT PLATING: GOLD ON THE MATING AREA, TIN-LEAD

ON THE CONTACT TAILS, NICKEL UNDERPLATE

346/396 SERIES CARD EDGE CONNECTOR CONTACT CODE 555,556,558,559,560 DIMENSIONS

YOUR CONNECTION TO QUALITY & SERVICE

**EDAC INC** TORONTO, ONTARIO CANADA

THESE DRAWINGS AND SPECIFICATIONS ARE THE PROPERTY OF EDAC INC.,AND SHALL NOT BE REPRODUCED, OR COPIED OR USED AS THE BASIS FOR THE MANUFACTURE OR SALE OF APPARATUS WITHOUT WRITTEN PERMISSION.