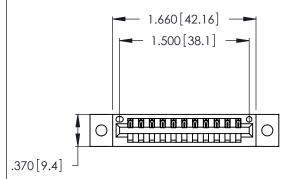

THIS IS A C.A.D. GENERATED DRAWING DO NOT MAKE MANUAL REVISIONS TO MASTER.

| 346/396 SERIES CARD EDGE CONNECTOR |
|------------------------------------|
| PART NUMBER: 346-011-520-102       |

**EDAC INC** TORONTO, ONTARIO CANADA

THESE DRAWINGS AND SPECIFICATIONS ARE THE PROPERTY OF EDAC INC.,AND SHALL NOT BE REPRODUCED, OR COPIED OR USED AS THE BASIS FOR THE MANUFACTURE OR SALE OF APPARATUS WITHOUT WRITTEN PERMISSION.

| ACAD REFERENCE NO. | 346-ENG-MASTER   |
|--------------------|------------------|
| DRAWN: J.LEE       | DATE: APR. 22/09 |
| CHECKED:           | DATE:            |
| SCALE: N.T.S       | SHEET 1 OF 2     |
| DRAWING NUMBER     | ISSUE            |
| 346-ENG-MASTER     | 1                |