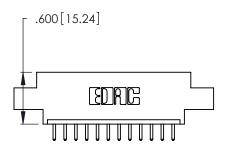

THIS IS A C.A.D. GENERATED DRAWING DO NOT MAKE MANUAL REVISIONS TO MASTER.

1

346/396 SERIES CARD EDGE CONNECTOR PART NUMBER: 346-012-520-608

**EDAC INC** TORONTO, ONTARIO CANADA

THESE DRAWINGS AND SPECIFICATIONS ARE THE PROPERTY OF EDAC INC.,AND SHALL NOT BE REPRODUCED, OR COPIED OR USED AS THE BASIS FOR THE MANUFACTURE OR SALE OF APPARATUS WITHOUT WRITTEN PERMISSION.