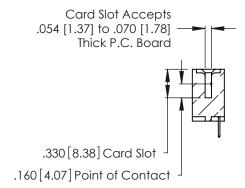

**Contact Code 560** 

INSULATOR MATERIAL: THERMOPLASTIC POLYESTER, UL 94V-0 CONTACT MATERIAL; COPPER, NICKEL, TIN ALLOY CA-725 CONTACT PLATING: GOLD ON THE MATING AREA, TIN-LEAD

ON THE CONTACT TAILS, NICKEL UNDERPLATE

346/396 SERIES CARD EDGE CONNECTOR CONTACT CODE 555,556,558,559,560 DIMENSIONS

YOUR CONNECTION TO QUALITY & SERVICE

**EDAC INC** TORONTO, ONTARIO CANADA

THESE DRAWINGS AND SPECIFICATIONS ARE THE PROPERTY OF EDAC INC.,AND SHALL NOT BE REPRODUCED, OR COPIED OR USED AS THE BASIS FOR THE MANUFACTURE OR SALE OF APPARATUS WITHOUT WRITTEN PERMISSION.