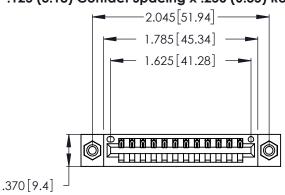

<u>Contact Dimensions:</u>
520-P.C. Tail .030x.018 (0.76x0.46) - Tail LG. = .175 (4.45) .125 (3.18) Contact Spacing x .250 (6.35) Row Spacing

- INSULATOR MATERIAL: THERMOPLASTIC POLYESTER, UL 94V-0 CONTACT MATERIAL; COPPER, NICKEL, TIN ALLOY CA-725
- CONTACT PLATING: GOLD ON THE MATING AREA, TIN-LEAD ON THE CONTACT TAILS, NICKEL UNDERPLATE

THIS IS A C.A.D. GENERATED DRAWING DO NOT MAKE MANUAL REVISIONS TO MASTER.

1

346/396 SERIES CARD EDGE CONNECTOR PART NUMBER: 346-012-520-608

**EDAC INC** TORONTO, ONTARIO CANADA

THESE DRAWINGS AND SPECIFICATIONS ARE THE PROPERTY OF EDAC INC.,AND SHALL NOT BE REPRODUCED, OR COPIED OR USED AS THE BASIS FOR THE MANUFACTURE OR SALE OF APPARATUS WITHOUT WRITTEN PERMISSION.