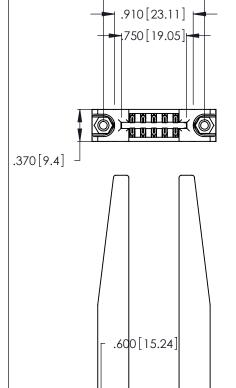

<u>Contact Dimensions:</u>
526-P.C. Tail .018 Sq. (0.46 Sq.) - Tail LG. =.350 (8.89)
.125 (3.18) Contact Spacing x .250 (6.35) Row Spacing

1.170 29.72

CONTACT PLATING: GOLD ON THE MATING AREA, TIN-LEAD ON THE CONTACT TAILS, NICKEL UNDERPLATE

THIS IS A C.A.D. GENERATED DRAWING DO NOT MAKE MANUAL REVISIONS TO MASTER.

ISSUE NUMBER

ORIGINAL

1

346/396 SERIES CARD EDGE CONNECTOR PART NUMBER: 346-012-526-878

**EDAC INC** TORONTO, ONTARIO CANADA

THESE DRAWINGS AND SPECIFICATIONS ARE THE PROPERTY OF EDAC INC., AND SHALL NOT BE REPRODUCED, OR COPIED OR USED AS THE BASIS FOR THE MANUFACTURE OR SALE OF APPARATUS WITHOUT WRITTEN PERMISSION.