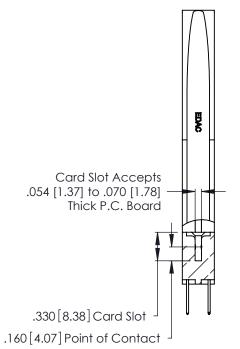

THIS IS A C.A.D. GENERATED DRAWING DO NOT MAKE MANUAL REVISIONS TO MASTER.

ISSUE NUMBER

ORIGINAL

1

346/396 SERIES CARD EDGE CONNECTOR PART NUMBER: 346-012-526-878

**EDAC INC** TORONTO, ONTARIO CANADA

THESE DRAWINGS AND SPECIFICATIONS ARE THE PROPERTY OF EDAC INC., AND SHALL NOT BE REPRODUCED, OR COPIED OR USED AS THE BASIS FOR THE MANUFACTURE OR SALE OF APPARATUS WITHOUT WRITTEN PERMISSION.