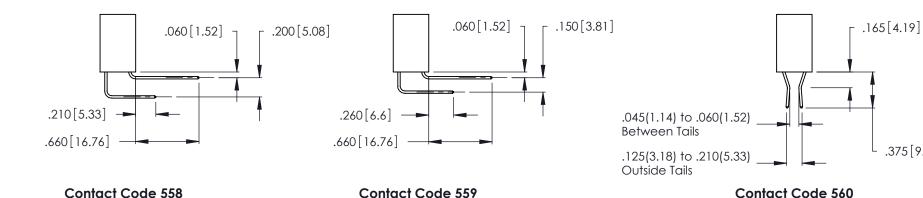

Contact Dimensions:
560-Extender Board Bend (Code 523 Contacts)
See Sheet 2 for Contact Code 555, 556, 558, 559, 560 Dimensions

- INSULATOR MATERIAL: THERMOPLASTIC POLYESTER, UL 94V-0 CONTACT MATERIAL; COPPER, NICKEL, TIN ALLOY CA-725
- CONTACT PLATING: GOLD ON THE MATING AREA, TIN-LEAD ON THE CONTACT TAILS, NICKEL UNDERPLATE

## 346/396 SERIES CARD EDGE CONNECTOR CONTACT CODE 555,556,558,559,560 DIMENSIONS

YOUR CONNECTION TO QUALITY & SERVICE

**EDAC INC** TORONTO, ONTARIO CANADA

THESE DRAWINGS AND SPECIFICATIONS ARE THE PROPERTY OF EDAC INC.,AND SHALL NOT BE REPRODUCED, OR COPIED OR USED AS THE BASIS FOR THE MANUFACTURE OR SALE OF APPARATUS WITHOUT WRITTEN PERMISSION.

|  | ACAD REFERENCE NO. | 346-ENG-MASTER   |  |
|--|--------------------|------------------|--|
|  | DRAWN: J.LEE       | DATE: APR. 22/09 |  |
|  | CHECKED:           | DATE:            |  |
|  | SCALE: 1:1         | SHEET 2 OF 2     |  |
|  | DRAWING NUMBER     | ISSUE            |  |
|  | 346-ENG-MASTER     | 1                |  |

.375 [9.54]