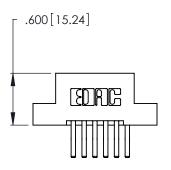

THIS IS A C.A.D. GENERATED DRAWING DO NOT MAKE MANUAL REVISIONS TO MASTER.

ISSUE NUMBER ORIGINAL 1

| Card Slot Accepts .054 [1.37] to .070 [1.78] —— Thick P.C. Board |
|------------------------------------------------------------------|
| .330[8.38] Card Slot                                             |
| .160 [4.07] Point of Contact                                     |

346/396 SERIES CARD EDGE CONNECTOR PART NUMBER: 346-012-560-208

**EDAC INC** TORONTO, ONTARIO CANADA

THESE DRAWINGS AND SPECIFICATIONS ARE THE PROPERTY OF EDAC INC.,AND SHALL NOT BE REPRODUCED, OR COPIED OR USED AS THE BASIS FOR THE MANUFACTURE OR SALE OF APPARATUS WITHOUT WRITTEN PERMISSION.