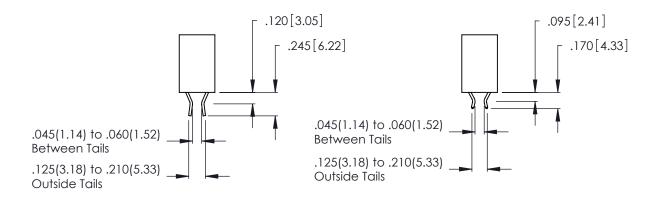

346-ENG-MASTER

THIS IS A C.A.D. GENERATED DRAWING DO NOT MAKE MANUAL REVISIONS TO MASTER.

Contact Code 556

ISSUE NUMBER

ORIGINAL

1

**Contact Code 555** 

INSULATOR MATERIAL: THERMOPLASTIC POLYESTER, UL 94V-0 CONTACT MATERIAL; COPPER, NICKEL, TIN ALLOY CA-725 CONTACT PLATING: GOLD ON THE MATING AREA, TIN-LEAD ON THE CONTACT TAILS, NICKEL UNDERPLATE

## 346/396 SERIES CARD EDGE CONNECTOR CONTACT CODE 555,556,558,559,560 DIMENSIONS

YOUR CONNECTION TO QUALITY & SERVICE

**EDAC INC** TORONTO, ONTARIO CANADA

THESE DRAWINGS AND SPECIFICATIONS ARE THE PROPERTY OF EDAC INC.,AND SHALL NOT BE REPRODUCED, OR COPIED OR USED AS THE BASIS FOR THE MANUFACTURE OR SALE OF APPARATUS WITHOUT WRITTEN PERMISSION.

|  | ACAD REFERENCE NO. | 346-ENG-MASTER   |  |
|--|--------------------|------------------|--|
|  | DRAWN: J.LEE       | DATE: APR. 22/09 |  |
|  | CHECKED:           | DATE:            |  |
|  | SCALE: 1:1         | SHEET 2 OF 2     |  |
|  | DRAWING NUMBER     | ISSUE            |  |
|  | 346-ENG-MASTER     | 1                |  |