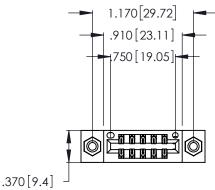

346/396 SERIES CARD EDGE CONNECTOR PART NUMBER: 346-012-560-208

**EDAC INC** TORONTO, ONTARIO CANADA

THESE DRAWINGS AND SPECIFICATIONS ARE THE PROPERTY OF EDAC INC.,AND SHALL NOT BE REPRODUCED, OR COPIED OR USED AS THE BASIS FOR THE MANUFACTURE OR SALE OF APPARATUS WITHOUT WRITTEN PERMISSION.

| ACAD REFERENCE NO. |       | 346-ENG-MASTER   |      |
|--------------------|-------|------------------|------|
| DRAWN:             | J.LEE | DATE: APR. 22/09 |      |
| CHECKED:           |       | DATE:            |      |
| SCALE:             | N.T.S | SHEET            | OF 2 |
| DRAWING NUMBER     |       | ISSUE            |      |
| 346-ENG-MASTER     |       |                  | 1 1  |