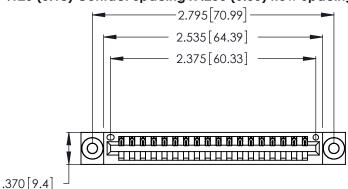

Contact Dimensions: 521-P.C. Tail .025 Sq. (0.64 Sq.) - Tail LG. =.150 (3.81) .125 (3.18) Contact Spacing x .250 (6.35) Row Spacing

- INSULATOR MATERIAL: THERMOPLASTIC POLYESTER, UL 94V-0 CONTACT MATERIAL; COPPER, NICKEL, TIN ALLOY CA-725
- CONTACT PLATING: GOLD ON THE MATING AREA, TIN-LEAD ON THE CONTACT TAILS, NICKEL UNDERPLATE

THIS IS A C.A.D. GENERATED DRAWING DO NOT MAKE MANUAL REVISIONS TO MASTER.

| 346/396 SERIES CARD EDGE CONNECTOR |
|------------------------------------|
| PART NUMBER: 346-018-521-103       |

**EDAC INC** TORONTO, ONTARIO CANADA