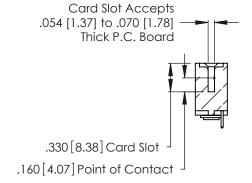

**Contact Code 560** 

INSULATOR MATERIAL: THERMOPLASTIC POLYESTER, UL 94V-0 CONTACT MATERIAL; COPPER, NICKEL, TIN ALLOY CA-725 CONTACT PLATING: GOLD ON THE MATING AREA, TIN-LEAD

ON THE CONTACT TAILS, NICKEL UNDERPLATE

346/396 SERIES CARD EDGE CONNECTOR CONTACT CODE 555,556,558,559,560 DIMENSIONS

YOUR CONNECTION TO QUALITY & SERVICE

**EDAC INC** TORONTO, ONTARIO CANADA

THESE DRAWINGS AND SPECIFICATIONS ARE THE PROPERTY OF EDAC INC.,AND SHALL NOT BE REPRODUCED, OR COPIED OR USED AS THE BASIS FOR THE MANUFACTURE OR SALE OF APPARATUS WITHOUT WRITTEN PERMISSION.