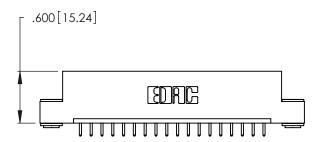

THIS IS A C.A.D. GENERATED DRAWING DO NOT MAKE MANUAL REVISIONS TO MASTER.

| 346/396 SERIES CARD EDGE CONNECTOR |
|------------------------------------|
| PART NUMBER: 346-018-521-103       |

**EDAC INC** TORONTO, ONTARIO CANADA

346/396 SERIES CARD EDGE CONNECTOR CONTACT CODE 555,556,558,559,560 DIMENSIONS

YOUR CONNECTION TO QUALITY & SERVICE

**EDAC INC** TORONTO, ONTARIO CANADA

THESE DRAWINGS AND SPECIFICATIONS ARE THE PROPERTY OF EDAC INC.,AND SHALL NOT BE REPRODUCED, OR COPIED OR USED AS THE BASIS FOR THE MANUFACTURE OR SALE OF APPARATUS WITHOUT WRITTEN PERMISSION.