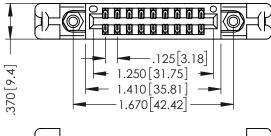

346/396 SERIES CARD EDGE CONNECTOR PART NUMBER: 346-018-560-858

YOUR CONNECTION TO QUALITY & SERVICE

**EDAC INC** TORONTO, ONTARIO CANADA

THESE DRAWINGS AND SPECIFICATIONS ARE THE PROPERTY OF EDAC INC.,AND SHALL NOT BE REPRODUCED, OR COPIED OR USED AS THE BASIS FOR THE MANUFACTURE OR SALE OF APPARATUS WITHOUT WRITTEN PERMISSION.

THIS IS A C.A.D. GENERATED DRAWING DO NOT MAKE MANUAL REVISIONS TO MASTER.

ISSUE NUMBER

ORIGINAL

1

INSULATOR MATERIAL: THERMOPLASTIC POLYESTER, UL 94V-0 CONTACT MATERIAL; COPPER, NICKEL, TIN ALLOY CA-725 CONTACT PLATING: GOLD ON THE MATING AREA, TIN-LEAD ON THE CONTACT TAILS, NICKEL UNDERPLATE