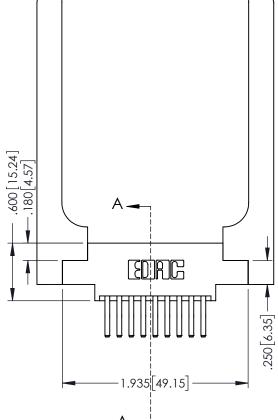

## 346/396 SERIES CARD EDGE CONNECTOR CONTACT CODE 555,556,558,559,560 DIMENSIONS

YOUR CONNECTION TO QUALITY & SERVICE

**EDAC INC** TORONTO, ONTARIO CANADA

THESE DRAWINGS AND SPECIFICATIONS ARE THE PROPERTY OF EDAC INC.,AND SHALL NOT BE REPRODUCED, OR COPIED OR USED AS THE BASIS FOR THE MANUFACTURE OR SALE OF APPARATUS WITHOUT WRITTEN PERMISSION.

Slot Depth Point of Contact

.330[8.38] (3.160[4.06] H

346-ENG-MASTER

**SECTION A-A** 

ISSUE NUMBER ORIGINAL 1