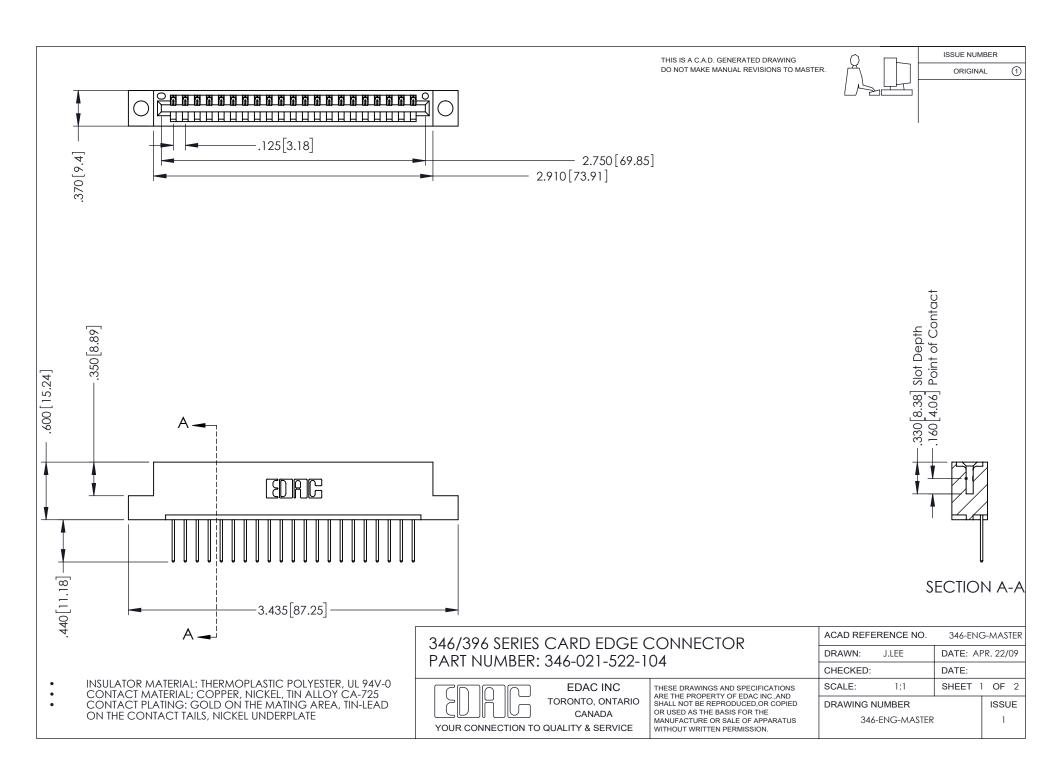

## **Contact Code 556**

INSULATOR MATERIAL: THERMOPLASTIC POLYESTER, UL 94V-0 CONTACT MATERIAL; COPPER, NICKEL, TIN ALLOY CA-725 CONTACT PLATING: GOLD ON THE MATING AREA, TIN-LEAD

ON THE CONTACT TAILS, NICKEL UNDERPLATE

## 346/396 SERIES CARD EDGE CONNECTOR CONTACT CODE 555,556,558,559,560 DIMENSIONS

YOUR CONNECTION TO QUALITY & SERVICE

**EDAC INC** TORONTO, ONTARIO CANADA

THESE DRAWINGS AND SPECIFICATIONS ARE THE PROPERTY OF EDAC INC.,AND SHALL NOT BE REPRODUCED, OR COPIED OR USED AS THE BASIS FOR THE MANUFACTURE OR SALE OF APPARATUS WITHOUT WRITTEN PERMISSION.