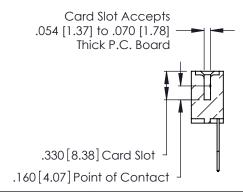

THIS IS A C.A.D. GENERATED DRAWING DO NOT MAKE MANUAL REVISIONS TO MASTER.

ISSUE NUMBER

ORIGINAL

1

**Contact Code 555** 

Contact Code 556

**Contact Code 558** 

**Contact Code 559** 

Contact Code 560

INSULATOR MATERIAL: THERMOPLASTIC POLYESTER, UL 94V-0 CONTACT MATERIAL; COPPER, NICKEL, TIN ALLOY CA-725 CONTACT PLATING: GOLD ON THE MATING AREA, TIN-LEAD

ON THE CONTACT TAILS, NICKEL UNDERPLATE

346/396 SERIES CARD EDGE CONNECTOR CONTACT CODE 555,556,558,559,560 DIMENSIONS

YOUR CONNECTION TO QUALITY & SERVICE

**EDAC INC** TORONTO, ONTARIO CANADA

THESE DRAWINGS AND SPECIFICATIONS ARE THE PROPERTY OF EDAC INC.,AND SHALL NOT BE REPRODUCED, OR COPIED OR USED AS THE BASIS FOR THE MANUFACTURE OR SALE OF APPARATUS WITHOUT WRITTEN PERMISSION.