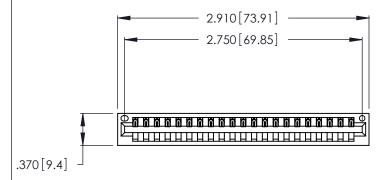

<u>Contact Dimensions:</u>
540-Wire Wrap .025 Sq. (0.64 Sq.) - Tail LG. =.560 (14.22)
.125 (3.18) Contact Spacing x .250 (6.35) Row Spacing

- INSULATOR MATERIAL: THERMOPLASTIC POLYESTER, UL 94V-0 CONTACT MATERIAL; COPPER, NICKEL, TIN ALLOY CA-725
- CONTACT PLATING: GOLD ON THE MATING AREA, TIN-LEAD ON THE CONTACT TAILS, NICKEL UNDERPLATE

THIS IS A C.A.D. GENERATED DRAWING DO NOT MAKE MANUAL REVISIONS TO MASTER.

1

| 346/396 SERIES CARD EDGE CONNECTOR |
|------------------------------------|
| PART NUMBER: 346-021-540-101       |

**EDAC INC** TORONTO, ONTARIO CANADA