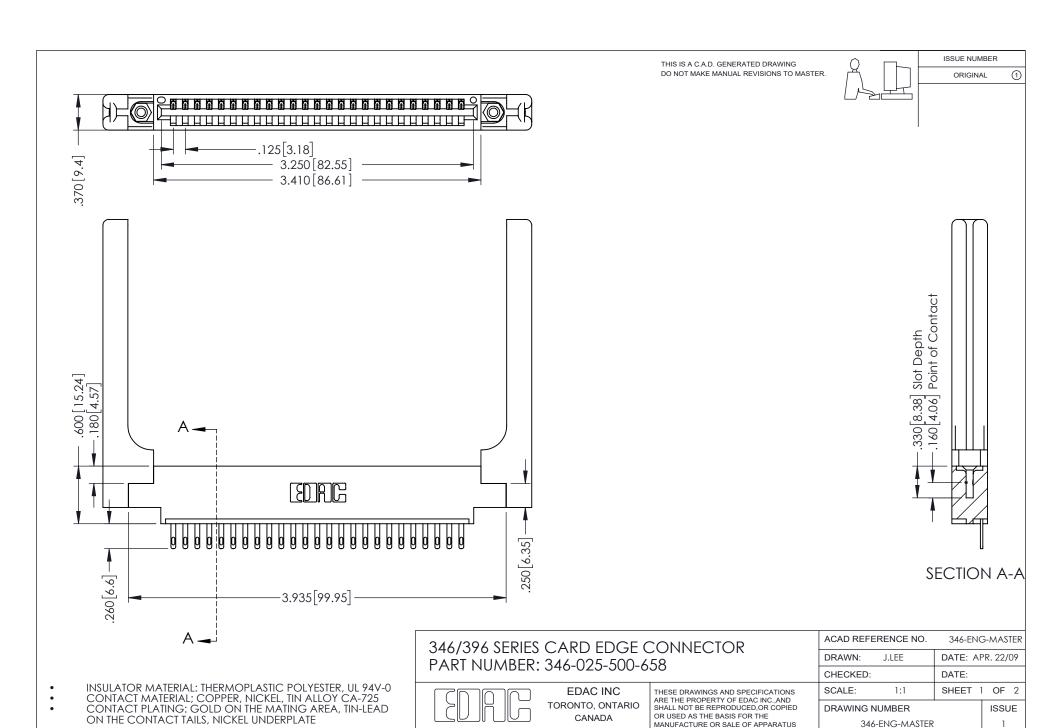

INSULATOR MATERIAL: THERMOPLASTIC POLYESTER, UL 94V-0 CONTACT MATERIAL; COPPER, NICKEL, TIN ALLOY CA-725 CONTACT PLATING: GOLD ON THE MATING AREA, TIN-LEAD

ON THE CONTACT TAILS, NICKEL UNDERPLATE

## 346/396 SERIES CARD EDGE CONNECTOR CONTACT CODE 555,556,558,559,560 DIMENSIONS

YOUR CONNECTION TO QUALITY & SERVICE

**EDAC INC** TORONTO, ONTARIO CANADA

THESE DRAWINGS AND SPECIFICATIONS ARE THE PROPERTY OF EDAC INC.,AND SHALL NOT BE REPRODUCED, OR COPIED OR USED AS THE BASIS FOR THE MANUFACTURE OR SALE OF APPARATUS WITHOUT WRITTEN PERMISSION.