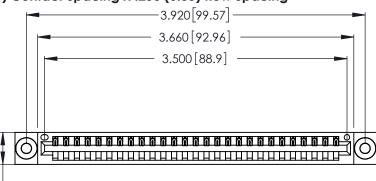

Contact Dimensions: 500-Wire Hole .050x.025 (1.27x0.64) - Tail LG. =.260 (6.60) .125 (3.18) Contact Spacing x .250 (6.35) Row Spacing

.370 [9.4]

THIS IS A C.A.D. GENERATED DRAWING DO NOT MAKE MANUAL REVISIONS TO MASTER.

Card Slot Accepts .054 [1.37] to .070 [1.78] Thick P.C. Board .330 [8.38] Card Slot .160 [4.07] Point of Contact

- INSULATOR MATERIAL: THERMOPLASTIC POLYESTER, UL 94V-0 CONTACT MATERIAL; COPPER, NICKEL, TIN\_ALLOY CA-725
- CONTACT PLATING: GOLD ON THE MATING AREA, TIN-LEAD ON THE CONTACT TAILS, NICKEL UNDERPLATE

| 346/396 SERIES CARD EDGE CONNECTOR |
|------------------------------------|
| PART NUMBER: 346-027-500-103       |

**EDAC INC** TORONTO, ONTARIO CANADA

THESE DRAWINGS AND SPECIFICATIONS ARE THE PROPERTY OF EDAC INC., AND SHALL NOT BE REPRODUCED, OR COPIED OR USED AS THE BASIS FOR THE MANUFACTURE OR SALE OF APPARATUS WITHOUT WRITTEN PERMISSION.