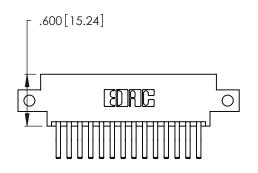

Contact Dimensions:
560-Extender Board Bend (Code 523 Contacts)
See Sheet 2 for Contact Code 555, 556, 558, 559, 560 Dimensions

THIS IS A C.A.D. GENERATED DRAWING DO NOT MAKE MANUAL REVISIONS TO MASTER.

- INSULATOR MATERIAL: THERMOPLASTIC POLYESTER, UL 94V-0 CONTACT MATERIAL; COPPER, NICKEL, TIN ALLOY CA-725
- CONTACT PLATING: GOLD ON THE MATING AREA, TIN-LEAD ON THE CONTACT TAILS, NICKEL UNDERPLATE

| 346/396 SERIES CARD EDGE CONNECTOR |
|------------------------------------|
| PART NUMBER: 346-028-560-812       |