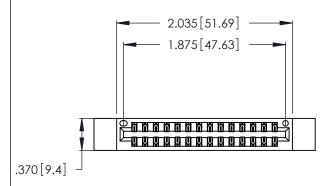

Contact Dimensions:
560-Extender Board Bend (Code 523 Contacts)
See Sheet 2 for Contact Code 555, 556, 558, 559, 560 Dimensions

THIS IS A C.A.D. GENERATED DRAWING DO NOT MAKE MANUAL REVISIONS TO MASTER.

- INSULATOR MATERIAL: THERMOPLASTIC POLYESTER, UL 94V-0 CONTACT MATERIAL; COPPER, NICKEL, TIN ALLOY CA-725
- CONTACT PLATING: GOLD ON THE MATING AREA, TIN-LEAD ON THE CONTACT TAILS, NICKEL UNDERPLATE

| 346/396 SERIES CARD EDGE CONNECTOR |
|------------------------------------|
| PART NUMBER: 346-028-560-812       |