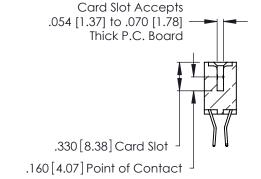

Contact Dimensions:
560-Extender Board Bend (Code 523 Contacts)
See Sheet 2 for Contact Code 555, 556, 558, 559, 560 Dimensions

THIS IS A C.A.D. GENERATED DRAWING DO NOT MAKE MANUAL REVISIONS TO MASTER.

- INSULATOR MATERIAL: THERMOPLASTIC POLYESTER, UL 94V-0 CONTACT MATERIAL; COPPER, NICKEL, TIN ALLOY CA-725
- CONTACT PLATING: GOLD ON THE MATING AREA, TIN-LEAD ON THE CONTACT TAILS, NICKEL UNDERPLATE

| 346/396 SERIES CARD EDGE CONNECTOR |
|------------------------------------|
| PART NUMBER: 346-028-560-812       |