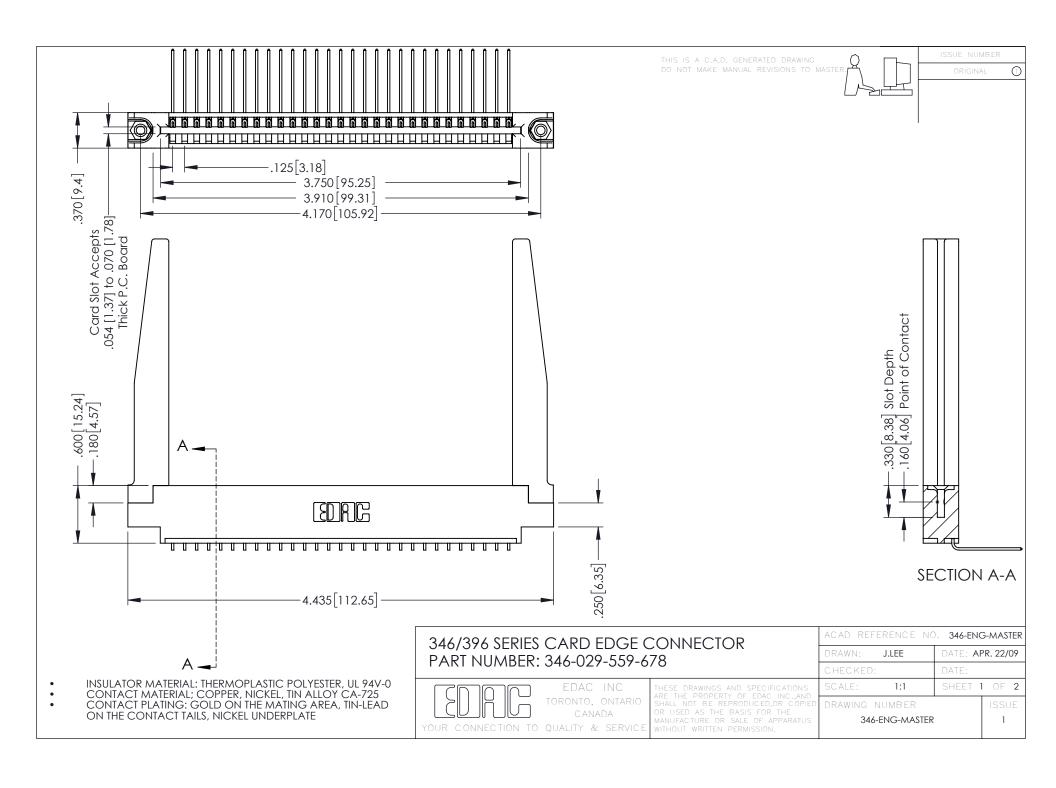

**Contact Code 555** 

**Contact Code 556** 

INSULATOR MATERIAL: THERMOPLASTIC POLYESTER, UL 94V-0 CONTACT MATERIAL; COPPER, NICKEL, TIN ALLOY CA-725

CONTACT PLATING: GOLD ON THE MATING AREA, TIN-LEAD ON THE CONTACT TAILS, NICKEL UNDERPLATE

## 346/396 SERIES CARD EDGE CONNECTOR CONTACT CODE 555,556,558,559,560 DIMENSIONS

YOUR CONNECTION TO QUALITY & SERVICE

|   | ACAD REFERENCE NO. 346-ENG-MASTER |                  |
|---|-----------------------------------|------------------|
|   | DRAWN: J.LEE                      | DATE: APR. 22/09 |
|   | CHECKED:                          | DATE:            |
|   | SCALE: 1:1                        | SHEET 2 OF 2     |
| D | DRAWING NUMBER                    | ISSUE            |

346-ENG-MASTER