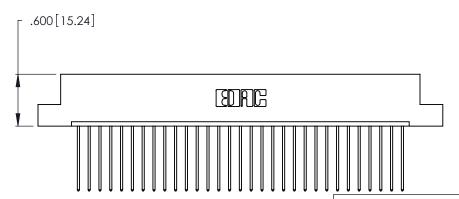

Contact Dimensions: 541-Wire Wrap .025 Sq. (0.64 Sq.) - Tail LG. =.750 (19.05) .125 (3.18) Contact Spacing x .250 (6.35) Row Spacing

.370 [9.4]

-4.420[112.27]-4.160[105.66] -4.000[101.6] -

THIS IS A C.A.D. GENERATED DRAWING DO NOT MAKE MANUAL REVISIONS TO MASTER.

1

Card Slot Accepts .054 [1.37] to .070 [1.78] Thick P.C. Board .330 [8.38] Card Slot .160 [4.07] Point of Contact

INSULATOR MATERIAL: THERMOPLASTIC POLYESTER, UL 94V-0 CONTACT MATERIAL; COPPER, NICKEL, TIN\_ALLOY CA-725

CONTACT PLATING: GOLD ON THE MATING AREA, TIN-LEAD ON THE CONTACT TAILS, NICKEL UNDERPLATE

346/396 SERIES CARD EDGE CONNECTOR PART NUMBER: 346-031-541-107

YOUR CONNECTION TO QUALITY & SERVICE

**EDAC INC** TORONTO, ONTARIO CANADA