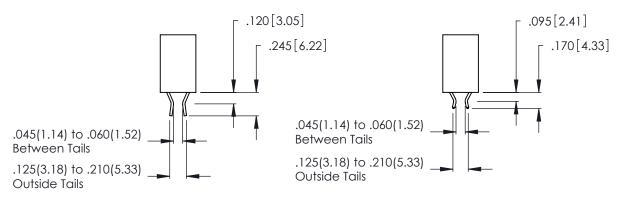

**Contact Code 559** 

**Contact Code 560** 

INSULATOR MATERIAL: THERMOPLASTIC POLYESTER, UL 94V-0 CONTACT MATERIAL; COPPER, NICKEL, TIN ALLOY CA-725 CONTACT PLATING: GOLD ON THE MATING AREA, TIN-LEAD

ON THE CONTACT TAILS, NICKEL UNDERPLATE

346/396 SERIES CARD EDGE CONNECTOR CONTACT CODE 555,556,558,559,560 DIMENSIONS

YOUR CONNECTION TO QUALITY & SERVICE

**EDAC INC** TORONTO, ONTARIO CANADA

THESE DRAWINGS AND SPECIFICATIONS ARE THE PROPERTY OF EDAC INC.,AND SHALL NOT BE REPRODUCED, OR COPIED OR USED AS THE BASIS FOR THE MANUFACTURE OR SALE OF APPARATUS WITHOUT WRITTEN PERMISSION.