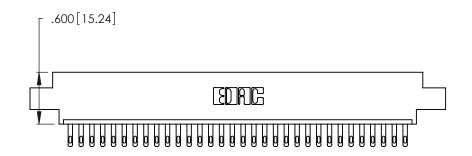

Card Slot Accepts .054 [1.37] to .070 [1.78] Thick P.C. Board .330 [8.38] Card Slot .160 [4.07] Point of Contact

- INSULATOR MATERIAL: THERMOPLASTIC POLYESTER, UL 94V-0 CONTACT MATERIAL; COPPER, NICKEL, TIN\_ALLOY CA-725
- CONTACT PLATING: GOLD ON THE MATING AREA, TIN-LEAD ON THE CONTACT TAILS, NICKEL UNDERPLATE

| 346/396 SERIES CARD EDGE CONNECTOR |
|------------------------------------|
| PART NUMBER: 346-032-500-604       |

**EDAC INC** TORONTO, ONTARIO CANADA

THESE DRAWINGS AND SPECIFICATIONS ARE THE PROPERTY OF EDAC INC., AND SHALL NOT BE REPRODUCED, OR COPIED OR USED AS THE BASIS FOR THE MANUFACTURE OR SALE OF APPARATUS WITHOUT WRITTEN PERMISSION.