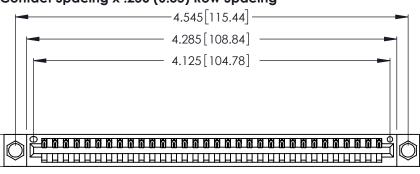

Contact Dimensions: 500-Wire Hole .050x.025 (1.27x0.64) - Tail LG. =.260 (6.60) .125 (3.18) Contact Spacing x .250 (6.35) Row Spacing

.370 [9.4]

THIS IS A C.A.D. GENERATED DRAWING DO NOT MAKE MANUAL REVISIONS TO MASTER.

| 346/396 SERIES CARD EDGE CONNECTOR |
|------------------------------------|
| PART NUMBER: 346-032-500-604       |

**EDAC INC** TORONTO, ONTARIO CANADA

THESE DRAWINGS AND SPECIFICATIONS ARE THE PROPERTY OF EDAC INC., AND SHALL NOT BE REPRODUCED, OR COPIED OR USED AS THE BASIS FOR THE MANUFACTURE OR SALE OF APPARATUS WITHOUT WRITTEN PERMISSION.