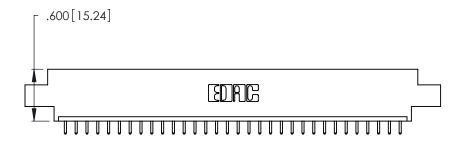

346/396 SERIES CARD EDGE CONNECTOR CONTACT CODE 555,556,558,559,560 DIMENSIONS

YOUR CONNECTION TO QUALITY & SERVICE

**EDAC INC** TORONTO, ONTARIO CANADA

THESE DRAWINGS AND SPECIFICATIONS ARE THE PROPERTY OF EDAC INC.,AND SHALL NOT BE REPRODUCED, OR COPIED OR USED AS THE BASIS FOR THE MANUFACTURE OR SALE OF APPARATUS WITHOUT WRITTEN PERMISSION.