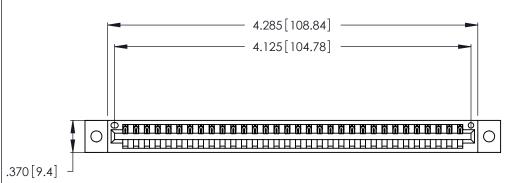

<u>Contact Dimensions:</u>
521-P.C. Tail .025 Sq. (0.64 Sq.) - Tail LG. =.150 (3.81)
.125 (3.18) Contact Spacing x .250 (6.35) Row Spacing

THIS IS A C.A.D. GENERATED DRAWING DO NOT MAKE MANUAL REVISIONS TO MASTER.

- INSULATOR MATERIAL: THERMOPLASTIC POLYESTER, UL 94V-0 CONTACT MATERIAL; COPPER, NICKEL, TIN ALLOY CA-725
- CONTACT PLATING: GOLD ON THE MATING AREA, TIN-LEAD ON THE CONTACT TAILS, NICKEL UNDERPLATE

| 346/396 SERIES CARD EDGE CONNECTOR |
|------------------------------------|
| PART NUMBER: 346-032-521-602       |