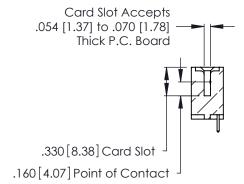

- INSULATOR MATERIAL: THERMOPLASTIC POLYESTER, UL 94V-0 CONTACT MATERIAL; COPPER, NICKEL, TIN ALLOY CA-725
- CONTACT PLATING: GOLD ON THE MATING AREA, TIN-LEAD ON THE CONTACT TAILS, NICKEL UNDERPLATE

| 346/396 SERIES CARD EDGE CONNECTOR |
|------------------------------------|
| PART NUMBER: 346-032-521-602       |