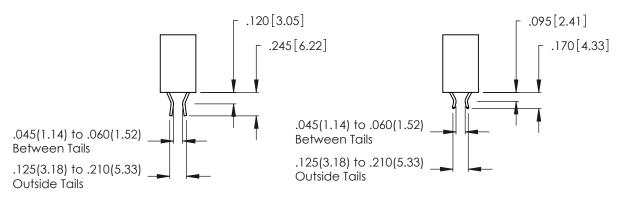

<u>Contact Dimensions:</u>
521-P.C. Tail .025 Sq. (0.64 Sq.) - Tail LG. =.150 (3.81)
.125 (3.18) Contact Spacing x .250 (6.35) Row Spacing

THIS IS A C.A.D. GENERATED DRAWING DO NOT MAKE MANUAL REVISIONS TO MASTER.

THIS IS A C.A.D. GENERATED DRAWING DO NOT MAKE MANUAL REVISIONS TO MASTER.

ISSUE NUMBER

ORIGINAL

1

**Contact Code 555** 

Contact Code 556

**Contact Code 558** 

**Contact Code 559** 

**Contact Code 560** 

INSULATOR MATERIAL: THERMOPLASTIC POLYESTER, UL 94V-0 CONTACT MATERIAL; COPPER, NICKEL, TIN ALLOY CA-725 CONTACT PLATING: GOLD ON THE MATING AREA, TIN-LEAD

ON THE CONTACT TAILS, NICKEL UNDERPLATE