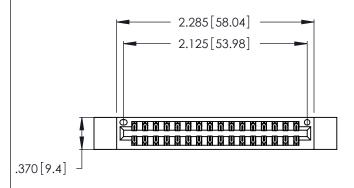

<u>Contact Dimensions:</u>
556-Extender Board Bend (Code 520 Contacts)
See Sheet 2 for Contact Code 555, 556, 558, 559, 560 Dimensions

THIS IS A C.A.D. GENERATED DRAWING DO NOT MAKE MANUAL REVISIONS TO MASTER.

346/396 SERIES CARD EDGE CONNECTOR PART NUMBER: 346-032-556-812

**EDAC INC** TORONTO, ONTARIO CANADA

THESE DRAWINGS AND SPECIFICATIONS ARE THE PROPERTY OF EDAC INC.,AND SHALL NOT BE REPRODUCED, OR COPIED OR USED AS THE BASIS FOR THE MANUFACTURE OR SALE OF APPARATUS WITHOUT WRITTEN PERMISSION.

| ACAD REFERENCE NO. | 346-ENG-MASTER   |
|--------------------|------------------|
| DRAWN: J.LEE       | DATE: APR. 22/09 |
| CHECKED:           | DATE:            |
| SCALE: N.T.S       | SHEET 1 OF 2     |
| DRAWING NUMBER     | ISSUE            |
| 346-ENG-MASTER     | 1                |