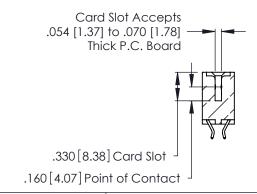

THIS IS A C.A.D. GENERATED DRAWING DO NOT MAKE MANUAL REVISIONS TO MASTER.

ISSUE NUMBER

ORIGINAL

1

**Contact Code 555** 

Contact Code 556

**Contact Code 558** 

**Contact Code 559** 

Contact Code 560

INSULATOR MATERIAL: THERMOPLASTIC POLYESTER, UL 94V-0 CONTACT MATERIAL; COPPER, NICKEL, TIN ALLOY CA-725 CONTACT PLATING: GOLD ON THE MATING AREA, TIN-LEAD

ON THE CONTACT TAILS, NICKEL UNDERPLATE

346/396 SERIES CARD EDGE CONNECTOR CONTACT CODE 555,556,558,559,560 DIMENSIONS

YOUR CONNECTION TO QUALITY & SERVICE

**EDAC INC** TORONTO, ONTARIO CANADA

THESE DRAWINGS AND SPECIFICATIONS ARE THE PROPERTY OF EDAC INC.,AND SHALL NOT BE REPRODUCED, OR COPIED OR USED AS THE BASIS FOR THE MANUFACTURE OR SALE OF APPARATUS WITHOUT WRITTEN PERMISSION.

| · | ACAD REFERENCE NO. | 346-ENG-MASTER   |
|---|--------------------|------------------|
|   | DRAWN: J.LEE       | DATE: APR. 22/09 |
|   | CHECKED:           | DATE:            |
|   | SCALE: 1:1         | SHEET 2 OF 2     |
|   | DRAWING NUMBER     | ISSUE            |
|   | 346-ENG-MASTER     | 1                |