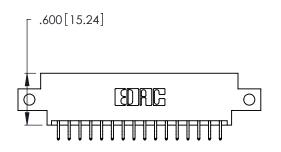

346/396 SERIES CARD EDGE CONNECTOR PART NUMBER: 346-032-556-812

**EDAC INC** TORONTO, ONTARIO CANADA

THESE DRAWINGS AND SPECIFICATIONS ARE THE PROPERTY OF EDAC INC.,AND SHALL NOT BE REPRODUCED, OR COPIED OR USED AS THE BASIS FOR THE MANUFACTURE OR SALE OF APPARATUS WITHOUT WRITTEN PERMISSION.

| ACAD REFERENCE NO. | 346-ENG-MASTER   |
|--------------------|------------------|
| DRAWN: J.LEE       | DATE: APR. 22/09 |
| CHECKED:           | DATE:            |
| SCALE: N.T.S       | SHEET 1 OF 2     |
| DRAWING NUMBER     | ISSUE            |
| 346-ENG-MASTER     | 1                |