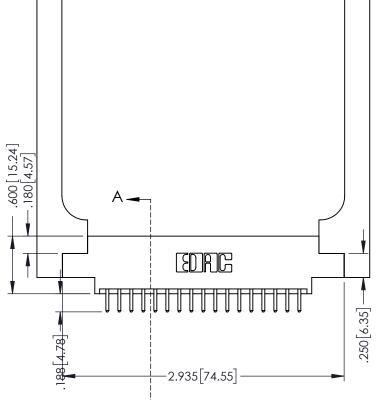

**SECTION A-A** 

ISSUE NUMBER ORIGINAL 1

## 346/396 SERIES CARD EDGE CONNECTOR CONTACT CODE 555,556,558,559,560 DIMENSIONS

YOUR CONNECTION TO QUALITY & SERVICE

**EDAC INC** TORONTO, ONTARIO CANADA

THESE DRAWINGS AND SPECIFICATIONS ARE THE PROPERTY OF EDAC INC.,AND SHALL NOT BE REPRODUCED, OR COPIED OR USED AS THE BASIS FOR THE MANUFACTURE OR SALE OF APPARATUS WITHOUT WRITTEN PERMISSION.

|               | ACAD REFERENCE NO. | 346-ENG-MASTER   |
|---------------|--------------------|------------------|
|               | DRAWN: J.LEE       | DATE: APR. 22/09 |
| )             | CHECKED:           | DATE:            |
|               | SCALE: 1:1         | SHEET 2 OF 2     |
|               | DRAWING NUMBER     | ISSUE            |
| 346-ENG-MASTE |                    | 1                |