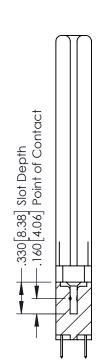

## **Contact Code 555**

## **Contact Code 556**

INSULATOR MATERIAL: THERMOPLASTIC POLYESTER, UL 94V-0 CONTACT MATERIAL; COPPER, NICKEL, TIN ALLOY CA-725 CONTACT PLATING: GOLD ON THE MATING AREA, TIN-LEAD

ON THE CONTACT TAILS, NICKEL UNDERPLATE