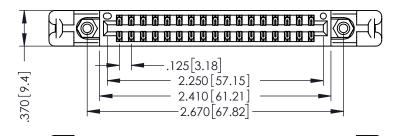

THIS IS A C.A.D. GENERATED DRAWING DO NOT MAKE MANUAL REVISIONS TO MASTER.

ISSUE NUMBER

ORIGINAL

1

346/396 SERIES CARD EDGE CONNECTOR PART NUMBER: 346-034-520-858

YOUR CONNECTION TO QUALITY & SERVICE

**EDAC INC** TORONTO, ONTARIO CANADA

THESE DRAWINGS AND SPECIFICATIONS ARE THE PROPERTY OF EDAC INC.,AND SHALL NOT BE REPRODUCED,OR COPIED OR USED AS THE BASIS FOR THE MANUFACTURE OR SALE OF APPARATUS WITHOUT WRITTEN PERMISSION.

| ACAD REFERENCE NO. | 346-ENG-MASTER   |
|--------------------|------------------|
| DRAWN: J.LEE       | DATE: APR. 22/09 |
| CHECKED:           | DATE:            |
| SCALE: 1:1         | SHEET 1 OF 2     |
| DRAWING NUMBER     | ISSUE            |

346-ENG-MASTER

INSULATOR MATERIAL: THERMOPLASTIC POLYESTER, UL 94V-0 CONTACT MATERIAL; COPPER, NICKEL, TIN ALLOY CA-725 CONTACT PLATING: GOLD ON THE MATING AREA, TIN-LEAD ON THE CONTACT TAILS, NICKEL UNDERPLATE