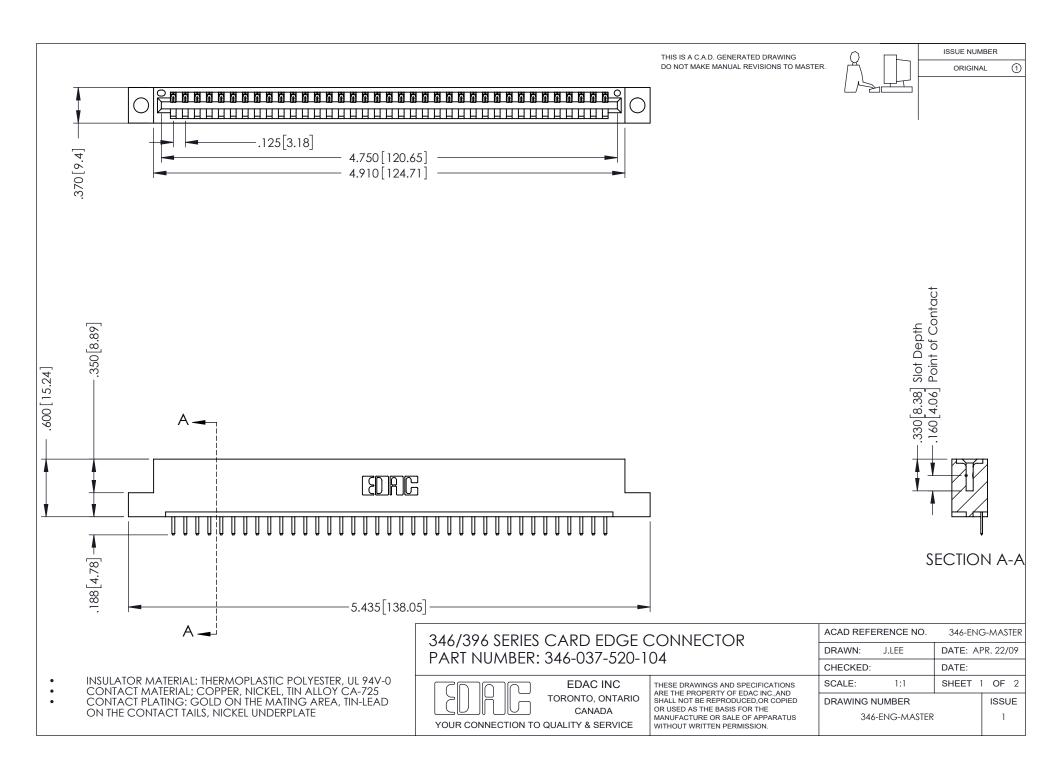

## **Contact Code 556**

INSULATOR MATERIAL: THERMOPLASTIC POLYESTER, UL 94V-0 CONTACT MATERIAL; COPPER, NICKEL, TIN ALLOY CA-725 CONTACT PLATING: GOLD ON THE MATING AREA, TIN-LEAD

ON THE CONTACT TAILS, NICKEL UNDERPLATE

## 346/396 SERIES CARD EDGE CONNECTOR CONTACT CODE 555,556,558,559,560 DIMENSIONS

YOUR CONNECTION TO QUALITY & SERVICE

**EDAC INC** TORONTO, ONTARIO CANADA

THESE DRAWINGS AND SPECIFICATIONS ARE THE PROPERTY OF EDAC INC.,AND SHALL NOT BE REPRODUCED, OR COPIED OR USED AS THE BASIS FOR THE MANUFACTURE OR SALE OF APPARATUS WITHOUT WRITTEN PERMISSION.