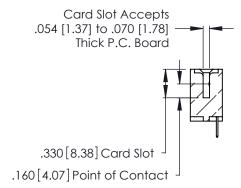

<u>Contact Dimensions:</u>
520-P.C. Tail .030x.018 (0.76x0.46) - Tail LG. = .175 (4.45)
.125 (3.18) Contact Spacing x .250 (6.35) Row Spacing -5.420[137.67]-5.160[131.06] -- 5.000 [127] *-*.370 [9.4]

THIS IS A C.A.D. GENERATED DRAWING DO NOT MAKE MANUAL REVISIONS TO MASTER.