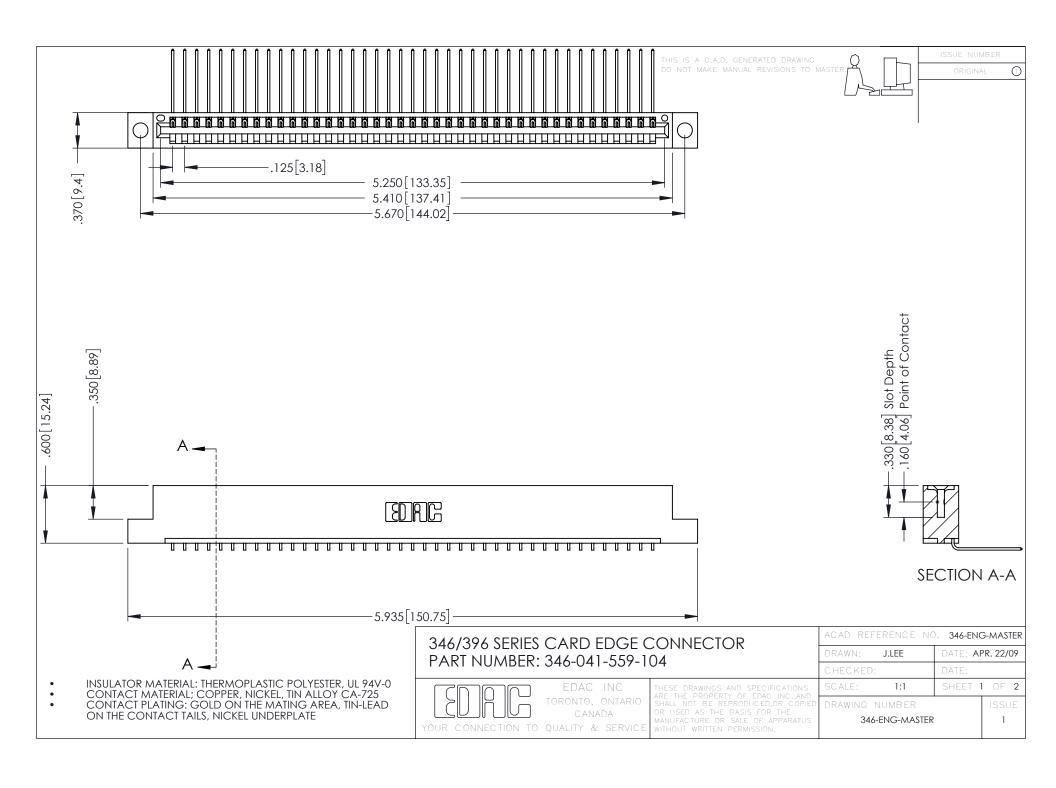

## 346/396 SERIES CARD EDGE CONNECTOR CONTACT CODE 555,556,558,559,560 DIMENSIONS

YOUR CONNECTION TO QUALITY & SERVICE

|   | ACAD REFERENCE NO. 346-ENG-MASTER |                         |
|---|-----------------------------------|-------------------------|
|   | DRAWN: J.LEE                      | DATE: <b>APR. 22/09</b> |
|   | CHECKED:                          | DATE:                   |
|   | SCALE: 1:1                        | SHEET 2 OF 2            |
| D | DRAWING NUMBER                    | ISSUE                   |

346-ENG-MASTER