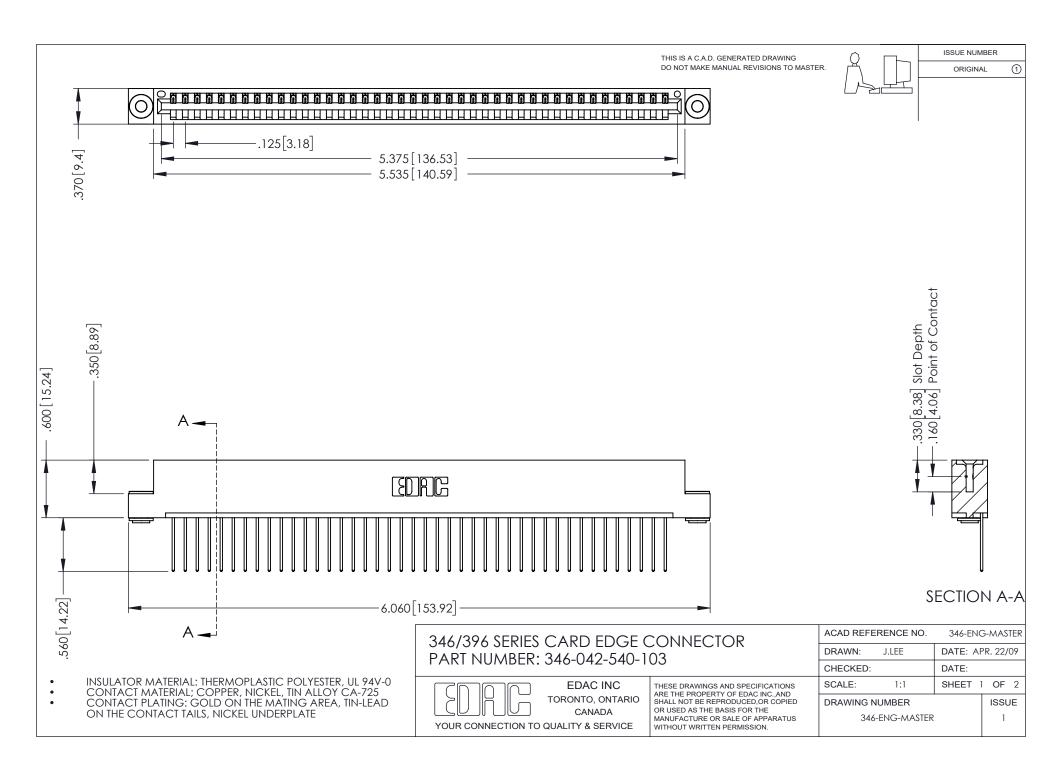

## **Contact Code 556**

INSULATOR MATERIAL: THERMOPLASTIC POLYESTER, UL 94V-0 CONTACT MATERIAL; COPPER, NICKEL, TIN ALLOY CA-725 CONTACT PLATING: GOLD ON THE MATING AREA, TIN-LEAD

ON THE CONTACT TAILS, NICKEL UNDERPLATE

## 346/396 SERIES CARD EDGE CONNECTOR CONTACT CODE 555,556,558,559,560 DIMENSIONS

YOUR CONNECTION TO QUALITY & SERVICE

**EDAC INC** TORONTO, ONTARIO CANADA

THESE DRAWINGS AND SPECIFICATIONS ARE THE PROPERTY OF EDAC INC.,AND SHALL NOT BE REPRODUCED, OR COPIED OR USED AS THE BASIS FOR THE MANUFACTURE OR SALE OF APPARATUS WITHOUT WRITTEN PERMISSION.