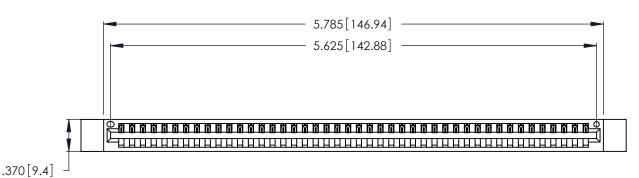

<u>Contact Dimensions:</u>
521-P.C. Tail .025 Sq. (0.64 Sq.) - Tail LG. =.150 (3.81)
.125 (3.18) Contact Spacing x .250 (6.35) Row Spacing

THIS IS A C.A.D. GENERATED DRAWING DO NOT MAKE MANUAL REVISIONS TO MASTER.

346/396 SERIES CARD EDGE CONNECTOR PART NUMBER: 346-044-521-612

YOUR CONNECTION TO QUALITY & SERVICE

**EDAC INC** TORONTO, ONTARIO CANADA

THESE DRAWINGS AND SPECIFICATIONS ARE THE PROPERTY OF EDAC INC.,AND SHALL NOT BE REPRODUCED, OR COPIED OR USED AS THE BASIS FOR THE MANUFACTURE OR SALE OF APPARATUS WITHOUT WRITTEN PERMISSION.