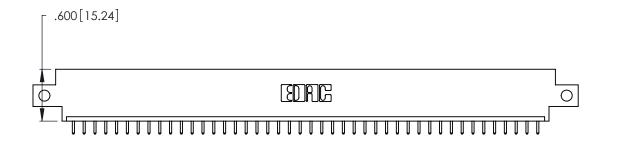

ISSUE NUMBER

ORIGINAL

1

INSULATOR MATERIAL: THERMOPLASTIC POLYESTER, UL 94V-0 CONTACT MATERIAL; COPPER, NICKEL, TIN ALLOY CA-725

CONTACT PLATING: GOLD ON THE MATING AREA, TIN-LEAD ON THE CONTACT TAILS, NICKEL UNDERPLATE

346/396 SERIES CARD EDGE CONNECTOR PART NUMBER: 346-044-521-612

YOUR CONNECTION TO QUALITY & SERVICE

**EDAC INC** TORONTO, ONTARIO CANADA

THESE DRAWINGS AND SPECIFICATIONS ARE THE PROPERTY OF EDAC INC.,AND SHALL NOT BE REPRODUCED, OR COPIED OR USED AS THE BASIS FOR THE MANUFACTURE OR SALE OF APPARATUS WITHOUT WRITTEN PERMISSION.