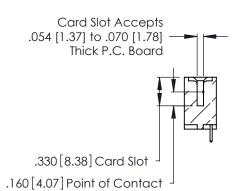

THIS IS A C.A.D. GENERATED DRAWING DO NOT MAKE MANUAL REVISIONS TO MASTER.

ISSUE NUMBER

ORIGINAL

1

**Contact Code 555** 

Contact Code 556

**Contact Code 558** 

**Contact Code 559** 

**Contact Code 560** 

INSULATOR MATERIAL: THERMOPLASTIC POLYESTER, UL 94V-0 CONTACT MATERIAL; COPPER, NICKEL, TIN ALLOY CA-725 CONTACT PLATING: GOLD ON THE MATING AREA, TIN-LEAD

ON THE CONTACT TAILS, NICKEL UNDERPLATE

346/396 SERIES CARD EDGE CONNECTOR CONTACT CODE 555,556,558,559,560 DIMENSIONS

YOUR CONNECTION TO QUALITY & SERVICE

**EDAC INC** TORONTO, ONTARIO CANADA

THESE DRAWINGS AND SPECIFICATIONS ARE THE PROPERTY OF EDAC INC.,AND SHALL NOT BE REPRODUCED, OR COPIED OR USED AS THE BASIS FOR THE MANUFACTURE OR SALE OF APPARATUS WITHOUT WRITTEN PERMISSION.