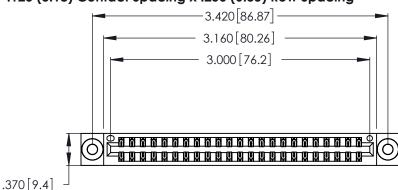

Contact Dimensions: 521-P.C. Tail .025 Sq. (0.64 Sq.) - Tail LG. =.150 (3.81) .125 (3.18) Contact Spacing x .250 (6.35) Row Spacing

.600 [15.24]

THIS IS A C.A.D. GENERATED DRAWING DO NOT MAKE MANUAL REVISIONS TO MASTER.

Card Slot Accepts .054 [1.37] to .070 [1.78] Thick P.C. Board

.330 [8.38] Card Slot .160 [4.07] Point of Contact

INSULATOR MATERIAL: THERMOPLASTIC POLYESTER, UL 94V-0 CONTACT MATERIAL; COPPER, NICKEL, TIN ALLOY CA-725