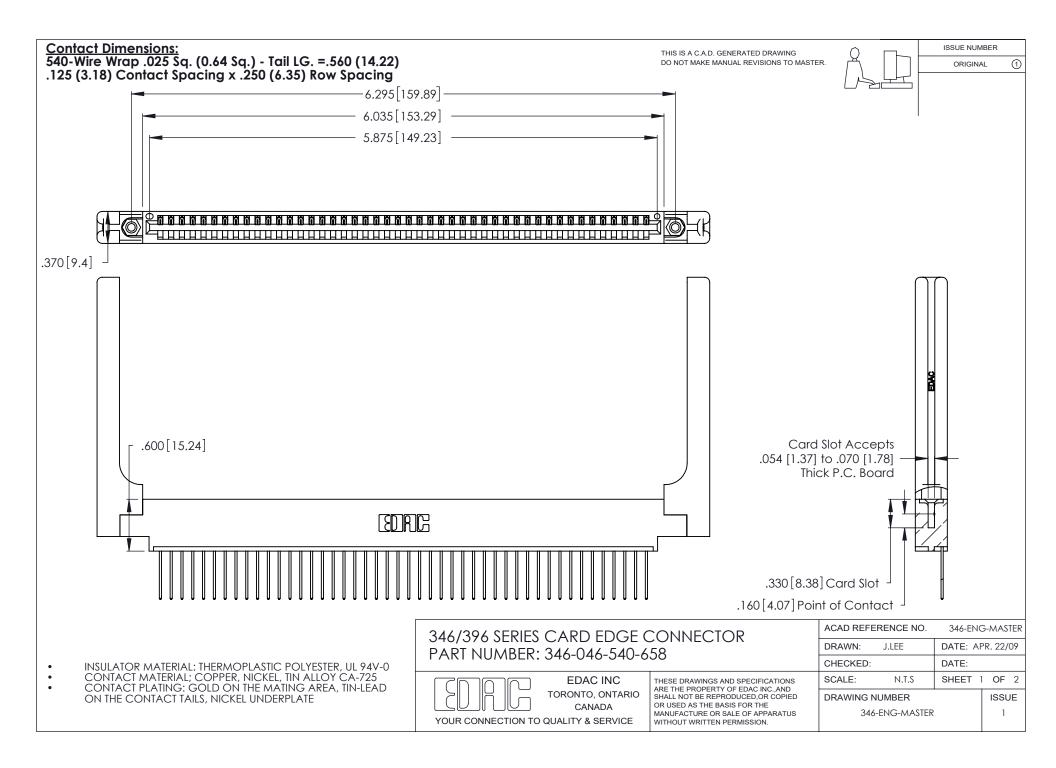

THIS IS A C.A.D. GENERATED DRAWING DO NOT MAKE MANUAL REVISIONS TO MASTER.

ISSUE NUMBER

ORIGINAL

1

**Contact Code 555** 

Contact Code 556

**Contact Code 558** 

**Contact Code 559** 

Contact Code 560

INSULATOR MATERIAL: THERMOPLASTIC POLYESTER, UL 94V-0 CONTACT MATERIAL; COPPER, NICKEL, TIN ALLOY CA-725 CONTACT PLATING: GOLD ON THE MATING AREA, TIN-LEAD

ON THE CONTACT TAILS, NICKEL UNDERPLATE

346/396 SERIES CARD EDGE CONNECTOR CONTACT CODE 555,556,558,559,560 DIMENSIONS

YOUR CONNECTION TO QUALITY & SERVICE

**EDAC INC** TORONTO, ONTARIO CANADA

THESE DRAWINGS AND SPECIFICATIONS ARE THE PROPERTY OF EDAC INC.,AND SHALL NOT BE REPRODUCED, OR COPIED OR USED AS THE BASIS FOR THE MANUFACTURE OR SALE OF APPARATUS WITHOUT WRITTEN PERMISSION.