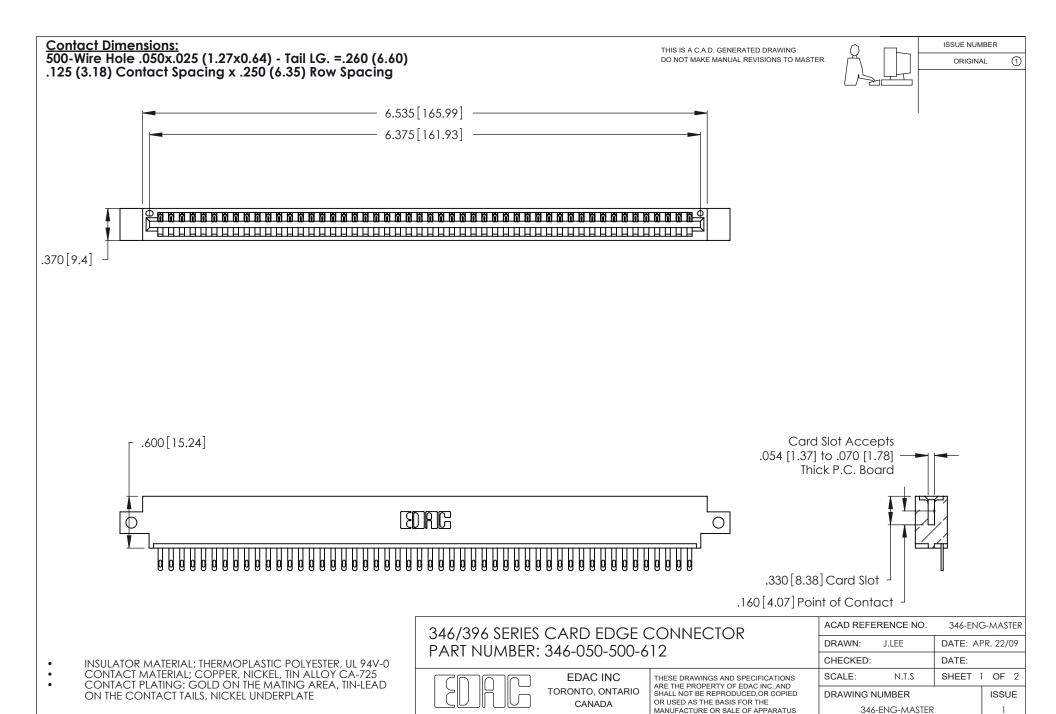

YOUR CONNECTION TO QUALITY & SERVICE

WITHOUT WRITTEN PERMISSION.

THIS IS A C.A.D. GENERATED DRAWING DO NOT MAKE MANUAL REVISIONS TO MASTER.

ISSUE NUMBER

ORIGINAL

1

**Contact Code 555** 

Contact Code 556

**Contact Code 558** 

**Contact Code 559** 

Contact Code 560

INSULATOR MATERIAL: THERMOPLASTIC POLYESTER, UL 94V-0 CONTACT MATERIAL; COPPER, NICKEL, TIN ALLOY CA-725 CONTACT PLATING: GOLD ON THE MATING AREA, TIN-LEAD

ON THE CONTACT TAILS, NICKEL UNDERPLATE

346/396 SERIES CARD EDGE CONNECTOR CONTACT CODE 555,556,558,559,560 DIMENSIONS

YOUR CONNECTION TO QUALITY & SERVICE

**EDAC INC** TORONTO, ONTARIO CANADA

THESE DRAWINGS AND SPECIFICATIONS ARE THE PROPERTY OF EDAC INC.,AND SHALL NOT BE REPRODUCED, OR COPIED OR USED AS THE BASIS FOR THE MANUFACTURE OR SALE OF APPARATUS WITHOUT WRITTEN PERMISSION.

|  | ACAD REFERENCE NO. | 346-ENG-MASTER   |
|--|--------------------|------------------|
|  | DRAWN: J.LEE       | DATE: APR. 22/09 |
|  | CHECKED:           | DATE:            |
|  | SCALE: 1:1         | SHEET 2 OF 2     |
|  | DRAWING NUMBER     | ISSUE            |
|  | 346-ENG-MASTER     | 1                |