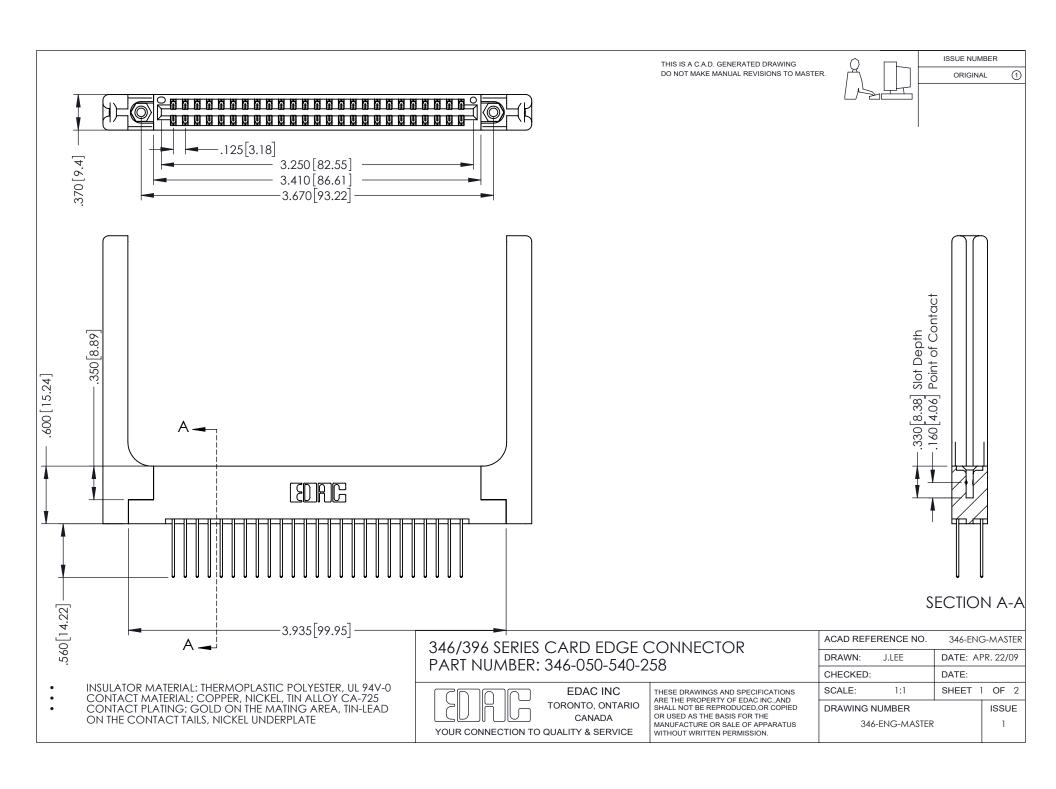

THIS IS A C.A.D. GENERATED DRAWING DO NOT MAKE MANUAL REVISIONS TO MASTER.

ORIGINAL 1

ISSUE NUMBER

**Contact Code 555** 

**Contact Code 556** 

INSULATOR MATERIAL: THERMOPLASTIC POLYESTER, UL 94V-0 CONTACT MATERIAL; COPPER, NICKEL, TIN ALLOY CA-725 CONTACT PLATING: GOLD ON THE MATING AREA, TIN-LEAD

ON THE CONTACT TAILS, NICKEL UNDERPLATE

## 346/396 SERIES CARD EDGE CONNECTOR CONTACT CODE 555,556,558,559,560 DIMENSIONS

YOUR CONNECTION TO QUALITY & SERVICE

**EDAC INC** TORONTO, ONTARIO CANADA

THESE DRAWINGS AND SPECIFICATIONS ARE THE PROPERTY OF EDAC INC.,AND SHALL NOT BE REPRODUCED, OR COPIED OR USED AS THE BASIS FOR THE MANUFACTURE OR SALE OF APPARATUS WITHOUT WRITTEN PERMISSION.