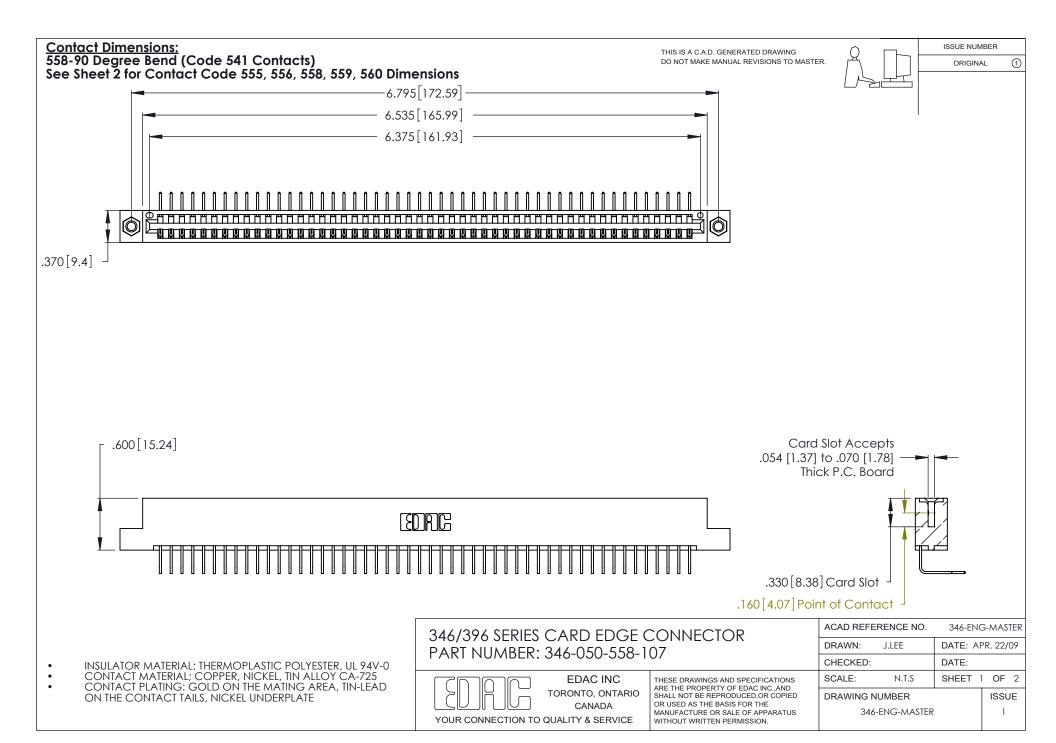

THIS IS A C.A.D. GENERATED DRAWING DO NOT MAKE MANUAL REVISIONS TO MASTER.

ISSUE NUMBER

ORIGINAL

1

**Contact Code 555** 

Contact Code 556

**Contact Code 558** 

**Contact Code 559** 

Contact Code 560

INSULATOR MATERIAL: THERMOPLASTIC POLYESTER, UL 94V-0 CONTACT MATERIAL; COPPER, NICKEL, TIN ALLOY CA-725 CONTACT PLATING: GOLD ON THE MATING AREA, TIN-LEAD

ON THE CONTACT TAILS, NICKEL UNDERPLATE

346/396 SERIES CARD EDGE CONNECTOR CONTACT CODE 555,556,558,559,560 DIMENSIONS

YOUR CONNECTION TO QUALITY & SERVICE

**EDAC INC** TORONTO, ONTARIO CANADA

THESE DRAWINGS AND SPECIFICATIONS ARE THE PROPERTY OF EDAC INC.,AND SHALL NOT BE REPRODUCED, OR COPIED OR USED AS THE BASIS FOR THE MANUFACTURE OR SALE OF APPARATUS WITHOUT WRITTEN PERMISSION.