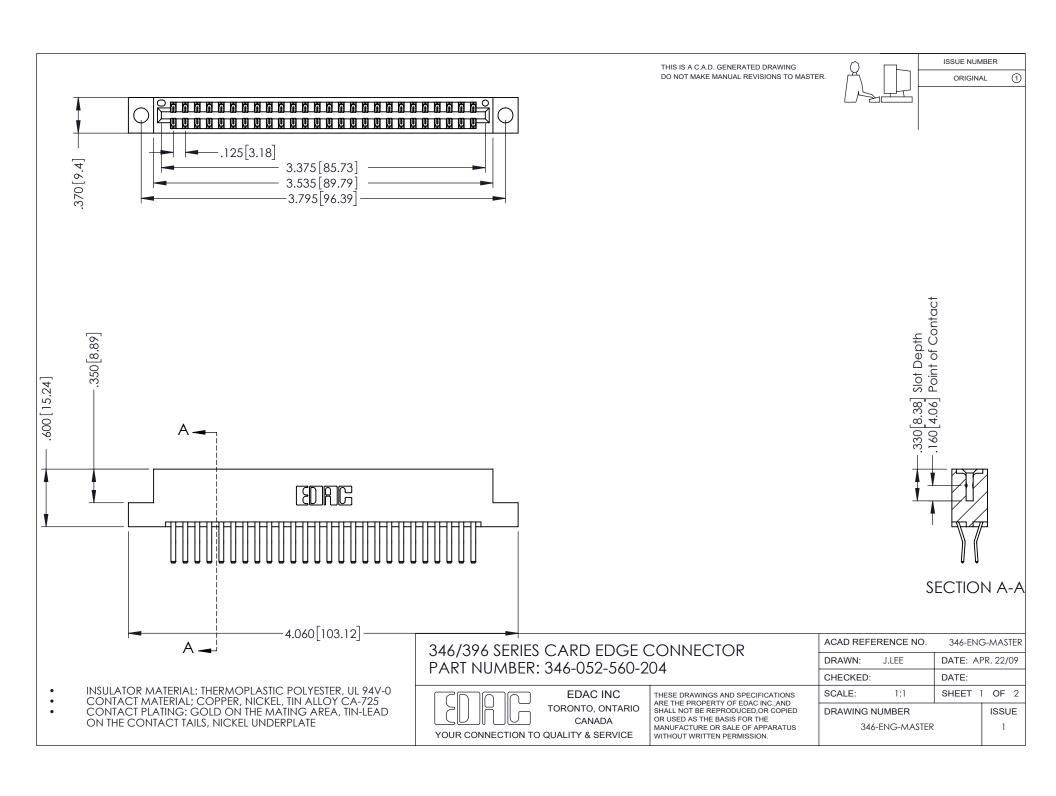

THIS IS A C.A.D. GENERATED DRAWING DO NOT MAKE MANUAL REVISIONS TO MASTER.

ORIGINAL 1

ISSUE NUMBER

**Contact Code 555** 

**Contact Code 556** 

INSULATOR MATERIAL: THERMOPLASTIC POLYESTER, UL 94V-0 CONTACT MATERIAL; COPPER, NICKEL, TIN ALLOY CA-725 CONTACT PLATING: GOLD ON THE MATING AREA, TIN-LEAD

ON THE CONTACT TAILS, NICKEL UNDERPLATE

## 346/396 SERIES CARD EDGE CONNECTOR CONTACT CODE 555,556,558,559,560 DIMENSIONS

YOUR CONNECTION TO QUALITY & SERVICE

**EDAC INC** TORONTO, ONTARIO CANADA

THESE DRAWINGS AND SPECIFICATIONS ARE THE PROPERTY OF EDAC INC.,AND SHALL NOT BE REPRODUCED, OR COPIED OR USED AS THE BASIS FOR THE MANUFACTURE OR SALE OF APPARATUS WITHOUT WRITTEN PERMISSION.