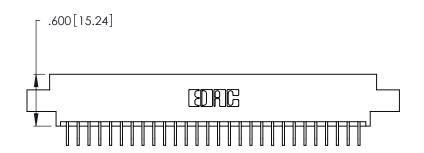

Contact Dimensions:
559-90 Degree Bend (Code 541 Contacts)
See Sheet 2 for Contact Code 555, 556, 558, 559, 560 Dimensions

.370 [9.4]

THIS IS A C.A.D. GENERATED DRAWING DO NOT MAKE MANUAL REVISIONS TO MASTER.

1

Card Slot Accepts .054 [1.37] to .070 [1.78] Thick P.C. Board .330 [8.38] Card Slot .160 [4.07] Point of Contact

INSULATOR MATERIAL: THERMOPLASTIC POLYESTER, UL 94V-0 CONTACT MATERIAL; COPPER, NICKEL, TIN ALLOY CA-725