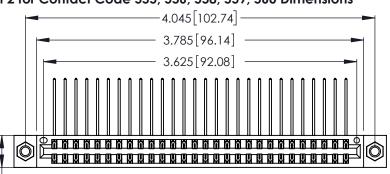

THIS IS A C.A.D. GENERATED DRAWING DO NOT MAKE MANUAL REVISIONS TO MASTER.

ISSUE NUMBER

ORIGINAL

1

**Contact Code 555** 

Contact Code 556

**Contact Code 558** 

**Contact Code 559** 

**Contact Code 560** 

INSULATOR MATERIAL: THERMOPLASTIC POLYESTER, UL 94V-0 CONTACT MATERIAL; COPPER, NICKEL, TIN ALLOY CA-725 CONTACT PLATING: GOLD ON THE MATING AREA, TIN-LEAD ON THE CONTACT TAILS, NICKEL UNDERPLATE

346/396 SERIES CARD EDGE CONNECTOR CONTACT CODE 555,556,558,559,560 DIMENSIONS

YOUR CONNECTION TO QUALITY & SERVICE

**EDAC INC** TORONTO, ONTARIO CANADA

THESE DRAWINGS AND SPECIFICATIONS ARE THE PROPERTY OF EDAC INC.,AND SHALL NOT BE REPRODUCED, OR COPIED OR USED AS THE BASIS FOR THE MANUFACTURE OR SALE OF APPARATUS WITHOUT WRITTEN PERMISSION.