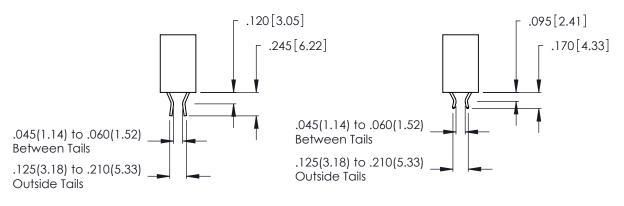

Contact Dimensions: 500-Wire Hole .050x.025 (1.27x0.64) - Tail LG. =.260 (6.60) .125 (3.18) Contact Spacing x .250 (6.35) Row Spacing

THIS IS A C.A.D. GENERATED DRAWING DO NOT MAKE MANUAL REVISIONS TO MASTER.

THIS IS A C.A.D. GENERATED DRAWING DO NOT MAKE MANUAL REVISIONS TO MASTER.

ISSUE NUMBER

ORIGINAL

1

**Contact Code 555** 

Contact Code 556

**Contact Code 558** 

**Contact Code 559** 

**Contact Code 560** 

INSULATOR MATERIAL: THERMOPLASTIC POLYESTER, UL 94V-0 CONTACT MATERIAL; COPPER, NICKEL, TIN ALLOY CA-725 CONTACT PLATING: GOLD ON THE MATING AREA, TIN-LEAD

ON THE CONTACT TAILS, NICKEL UNDERPLATE

346/396 SERIES CARD EDGE CONNECTOR CONTACT CODE 555,556,558,559,560 DIMENSIONS

YOUR CONNECTION TO QUALITY & SERVICE

**EDAC INC** TORONTO, ONTARIO CANADA

THESE DRAWINGS AND SPECIFICATIONS ARE THE PROPERTY OF EDAC INC.,AND SHALL NOT BE REPRODUCED, OR COPIED OR USED AS THE BASIS FOR THE MANUFACTURE OR SALE OF APPARATUS WITHOUT WRITTEN PERMISSION.

|   | ACAD REFERENCE NO. | 346-ENG-MASTER   |  |
|---|--------------------|------------------|--|
|   | DRAWN: J.LEE       | DATE: APR. 22/09 |  |
| • | CHECKED:           | DATE:            |  |
|   | SCALE: 1:1         | SHEET 2 OF 2     |  |
|   | DRAWING NUMBER     | ISSUE            |  |
|   | 346-ENG-MASTER     | 1                |  |