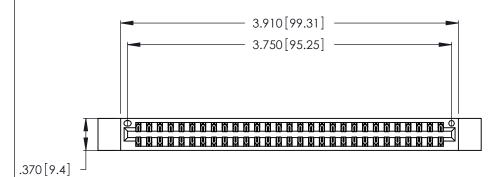

| 346/396 SERIES CARD EDGE CONNECTOR |
|------------------------------------|
| PART NUMBER: 346-058-500-812       |

**EDAC INC** TORONTO, ONTARIO CANADA

THESE DRAWINGS AND SPECIFICATIONS ARE THE PROPERTY OF EDAC INC., AND SHALL NOT BE REPRODUCED, OR COPIED OR USED AS THE BASIS FOR THE MANUFACTURE OR SALE OF APPARATUS WITHOUT WRITTEN PERMISSION.

|  | ACAD REFERENCE NO. |       | 346-ENG-MASTER   |      |
|--|--------------------|-------|------------------|------|
|  | DRAWN:             | J.LEE | DATE: APR. 22/09 |      |
|  | CHECKED:           |       | DATE:            |      |
|  | SCALE:             | N.T.S | SHEET            | OF 2 |
|  | DRAWING NUMBER     |       | ISSUE            |      |
|  | 346-ENG-MASTER     |       |                  | 1    |