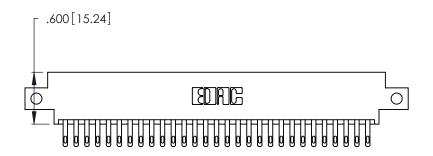

1

Card Slot Accepts .054 [1.37] to .070 [1.78] Thick P.C. Board .330 [8.38] Card Slot .160 [4.07] Point of Contact

- INSULATOR MATERIAL: THERMOPLASTIC POLYESTER, UL 94V-0 CONTACT MATERIAL; COPPER, NICKEL, TIN\_ALLOY CA-725
- CONTACT PLATING: GOLD ON THE MATING AREA, TIN-LEAD ON THE CONTACT TAILS, NICKEL UNDERPLATE

| 346/396 SERIES CARD EDGE CONNECTOR |
|------------------------------------|
| PART NUMBER: 346-058-500-812       |

**EDAC INC** TORONTO, ONTARIO CANADA

THESE DRAWINGS AND SPECIFICATIONS ARE THE PROPERTY OF EDAC INC., AND SHALL NOT BE REPRODUCED, OR COPIED OR USED AS THE BASIS FOR THE MANUFACTURE OR SALE OF APPARATUS WITHOUT WRITTEN PERMISSION.

|  | ACAD REFERENCE NO. |       | 346-ENG-MASTER   |      |
|--|--------------------|-------|------------------|------|
|  | DRAWN:             | J.LEE | DATE: APR. 22/09 |      |
|  | CHECKED:           |       | DATE:            |      |
|  | SCALE:             | N.T.S | SHEET            | OF 2 |
|  | DRAWING NUMBER     |       | ISSUE            |      |
|  | 346-ENG-MASTER     |       |                  | 1    |