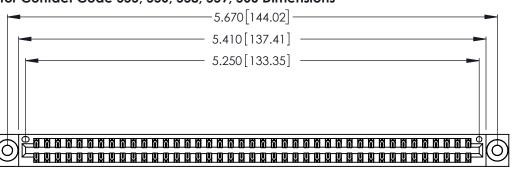

346/396 SERIES CARD EDGE CONNECTOR CONTACT CODE 555,556,558,559,560 DIMENSIONS

YOUR CONNECTION TO QUALITY & SERVICE

**EDAC INC** TORONTO, ONTARIO CANADA

THESE DRAWINGS AND SPECIFICATIONS ARE THE PROPERTY OF EDAC INC.,AND SHALL NOT BE REPRODUCED, OR COPIED OR USED AS THE BASIS FOR THE MANUFACTURE OR SALE OF APPARATUS WITHOUT WRITTEN PERMISSION.