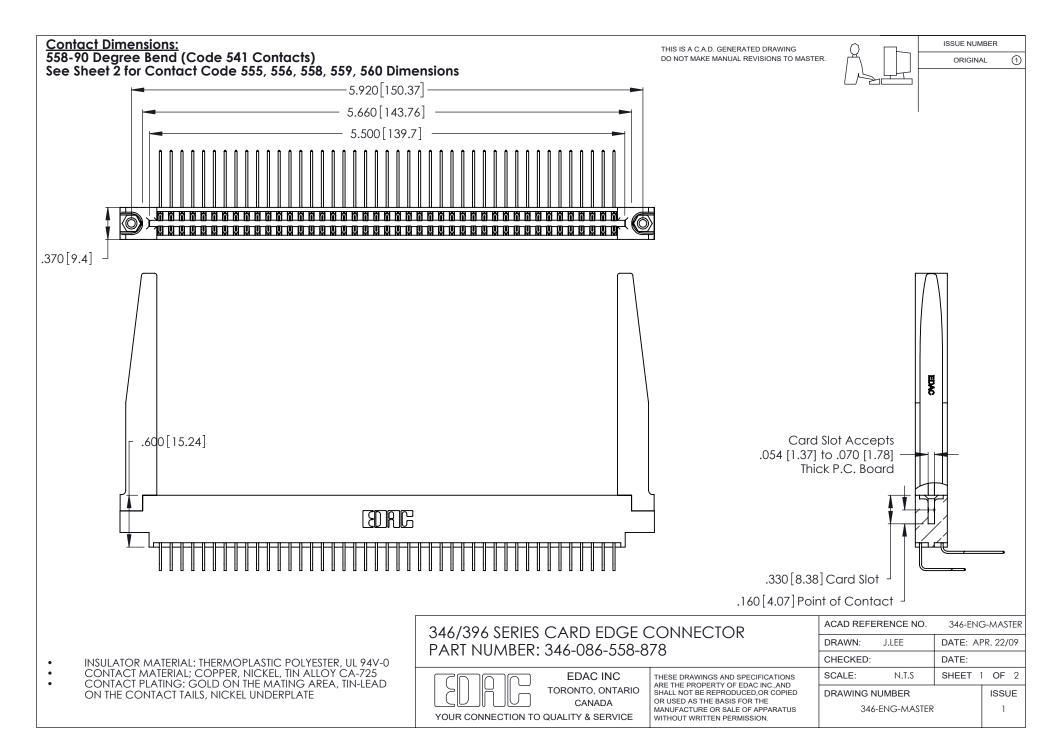

THIS IS A C.A.D. GENERATED DRAWING DO NOT MAKE MANUAL REVISIONS TO MASTER.

ISSUE NUMBER

ORIGINAL

1

**Contact Code 555** 

Contact Code 556

**Contact Code 558** 

**Contact Code 559** 

Contact Code 560

INSULATOR MATERIAL: THERMOPLASTIC POLYESTER, UL 94V-0 CONTACT MATERIAL; COPPER, NICKEL, TIN ALLOY CA-725 CONTACT PLATING: GOLD ON THE MATING AREA, TIN-LEAD

ON THE CONTACT TAILS, NICKEL UNDERPLATE

346/396 SERIES CARD EDGE CONNECTOR CONTACT CODE 555,556,558,559,560 DIMENSIONS

YOUR CONNECTION TO QUALITY & SERVICE

**EDAC INC** TORONTO, ONTARIO CANADA

THESE DRAWINGS AND SPECIFICATIONS ARE THE PROPERTY OF EDAC INC.,AND SHALL NOT BE REPRODUCED, OR COPIED OR USED AS THE BASIS FOR THE MANUFACTURE OR SALE OF APPARATUS WITHOUT WRITTEN PERMISSION.