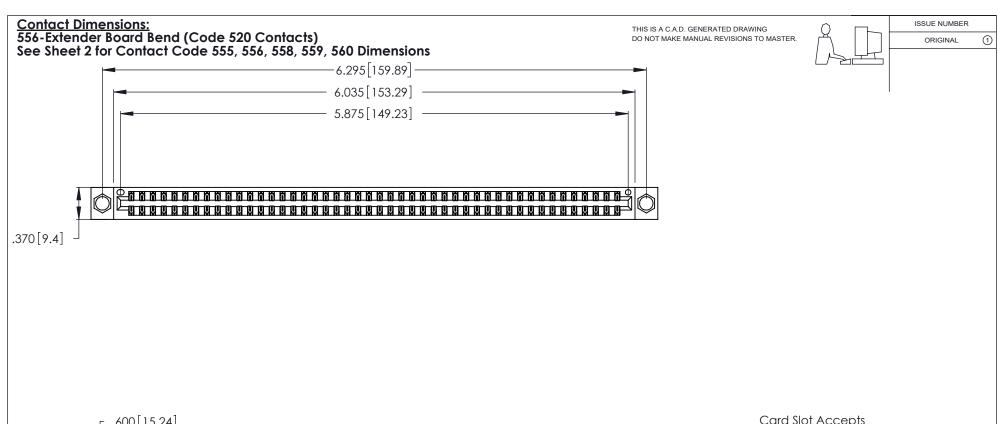

Card Slot Accepts .054 [1.37] to .070 [1.78] Thick P.C. Board .330 [8.38] Card Slot .160 [4.07] Point of Contact

- INSULATOR MATERIAL: THERMOPLASTIC POLYESTER, UL 94V-0 CONTACT MATERIAL; COPPER, NICKEL, TIN ALLOY CA-725
- CONTACT PLATING: GOLD ON THE MATING AREA, TIN-LEAD ON THE CONTACT TAILS, NICKEL UNDERPLATE

346/396 SERIES CARD EDGE CONNECTOR PART NUMBER: 346-092-556-804

YOUR CONNECTION TO QUALITY & SERVICE

**EDAC INC** TORONTO, ONTARIO CANADA

THESE DRAWINGS AND SPECIFICATIONS ARE THE PROPERTY OF EDAC INC.,AND SHALL NOT BE REPRODUCED, OR COPIED OR USED AS THE BASIS FOR THE MANUFACTURE OR SALE OF APPARATUS WITHOUT WRITTEN PERMISSION.