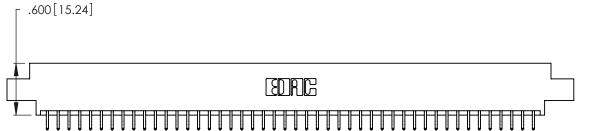

Card Slot Accepts .054 [1.37] to .070 [1.78] Thick P.C. Board .330 [8.38] Card Slot .160 [4.07] Point of Contact

- INSULATOR MATERIAL: THERMOPLASTIC POLYESTER, UL 94V-0 CONTACT MATERIAL; COPPER, NICKEL, TIN ALLOY CA-725
- CONTACT PLATING: GOLD ON THE MATING AREA, TIN-LEAD ON THE CONTACT TAILS, NICKEL UNDERPLATE