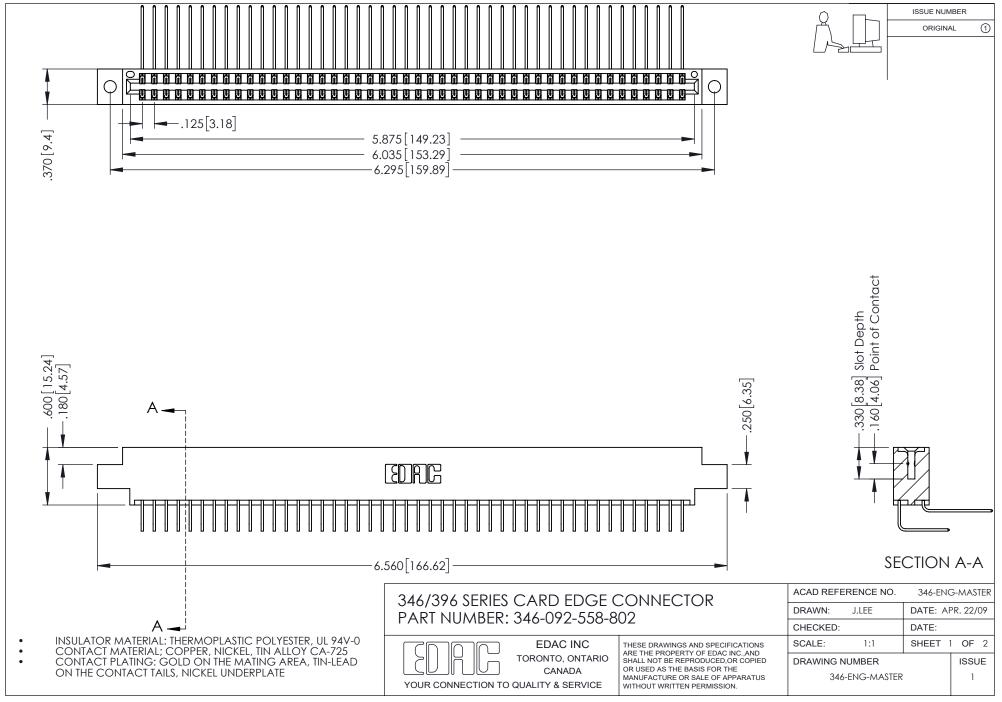

## **Contact Code 556**

INSULATOR MATERIAL: THERMOPLASTIC POLYESTER, UL 94V-0 CONTACT MATERIAL; COPPER, NICKEL, TIN ALLOY CA-725 CONTACT PLATING: GOLD ON THE MATING AREA, TIN-LEAD

ON THE CONTACT TAILS, NICKEL UNDERPLATE

## 346/396 SERIES CARD EDGE CONNECTOR CONTACT CODE 555,556,558,559,560 DIMENSIONS

YOUR CONNECTION TO QUALITY & SERVICE

**EDAC INC** TORONTO, ONTARIO CANADA

THESE DRAWINGS AND SPECIFICATIONS ARE THE PROPERTY OF EDAC INC.,AND SHALL NOT BE REPRODUCED, OR COPIED OR USED AS THE BASIS FOR THE MANUFACTURE OR SALE OF APPARATUS WITHOUT WRITTEN PERMISSION.