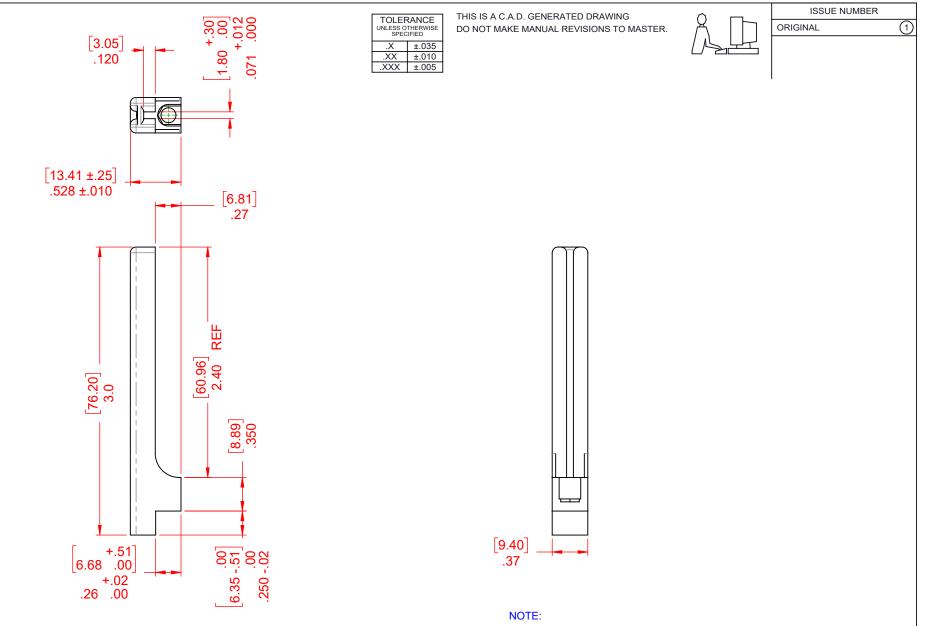

MATERIAL: THERMOPLASTIC POLYESTER, GREEN IN COLOR, UL94V-0

| .468" OFFSET CARD GUIDE                                                        |                                                                                                                                                                                                                | ACAD REFERENCE NO.: 346-220-058 |                 |       |
|--------------------------------------------------------------------------------|----------------------------------------------------------------------------------------------------------------------------------------------------------------------------------------------------------------|---------------------------------|-----------------|-------|
|                                                                                |                                                                                                                                                                                                                | DRAWN: F. JAWDI                 | DATE: JAN, 27/2 | 2003  |
|                                                                                |                                                                                                                                                                                                                | CHECKED:                        | DATE:           |       |
| EDAC INC<br>TORONTO, ONTARIO<br>CANADA<br>YOUR CONNECTION TO QUALITY & SERVICE | THESE DRAWINGS AND SPECIFICATIONS<br>ARE THE PROPERTY OF EDAC INC.,AND<br>SHALL NOT BE REPRODUCED,OR COPIED<br>OR USED AS THE BASIS FOR THE<br>MANUFACTURE OR SALE OF APPARATUS<br>WITHOUT WRITTEN PERMISSION. | SCALE: 1:1                      | SHEET 1 OF      | 1     |
|                                                                                |                                                                                                                                                                                                                | DRAWING NUMBER: 346-220-058     |                 | ISSUE |
|                                                                                |                                                                                                                                                                                                                | PART NUMBER: 346-220-           | 058             | 9     |