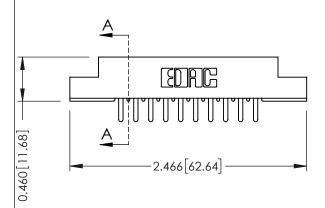

**Mounting Option** 

**Contact Detail** 

07-M3-0.5 Metric Threaded Inserts

520-P.C. Tail .046x.013(1.17x0.33) - Tail LG.=.213(5.41) .156 [3.96] Contact Spacing x .140 [3.56] Row Spacing

**See Accompanying Page for: Mounting Options** 