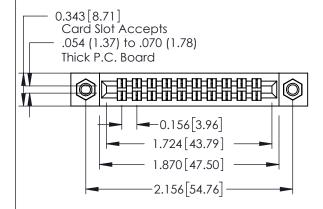

**Mounting Option** 

**Contact Detail** 

07-M3-0.5 Metric Threaded Inserts

520-P.C. Tail .046x.013(1.17x0.33) - Tail LG.=.213(5.41) .156 [3.96] Contact Spacing x .140 [3.56] Row Spacing





**See Accompanying Page for: Mounting Options** 

| 305 / 315 / 355 | Card Edge Connector |
|-----------------|---------------------|
| Part Number: 3  | 355-020-520-207     |

YOUR CONNECTION TO QUALITY & SERVICE

|   | ACAD REFERENCE NO | 305 ENG MASTER           |
|---|-------------------|--------------------------|
|   | DRAWN: J.LEE      | DATE: <b>SEPT. 21/09</b> |
|   | CHECKED:          | DATE:                    |
|   | SCALE: NTS        | SHEET 1 OF 2             |
| 0 | DRAWING NUMBER    | ISSUE                    |
|   | 305 Assembly      | 1                        |

0.090[2.29] Point of Contact

0.295[7.49] Card Slot