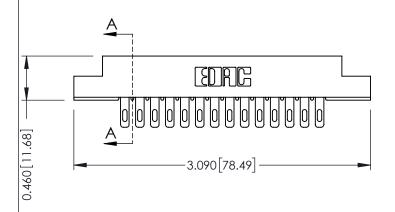

**Mounting Option** 

**Contact Detail** 

08-#4-40 Unified Threaded Inserts

500-Wire Hole .087x.013(2.21x0.33) - Tail LG.=.282(7.16) .156 [3.96] Contact Spacing x .140 [3.56] Row Spacing

**See Accompanying Page for: Mounting Options** 