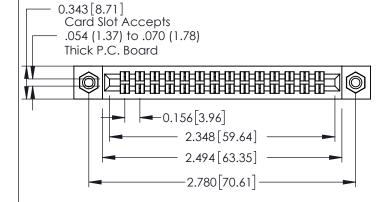

**Mounting Option** 

**Contact Detail** 

08-#4-40 Unified Threaded Inserts

500-Wire Hole .087x.013(2.21x0.33) - Tail LG.=.282(7.16) .156 [3.96] Contact Spacing x .140 [3.56] Row Spacing







**See Accompanying Page for: Mounting Options** 

305 / 315 / 355 Card Edge Connector Part Number: 355-028-500-208

YOUR CONNECTION TO QUALITY & SERVICE

|   | ACAD REFERENCE NO | . 305 ENG MASTER         |
|---|-------------------|--------------------------|
|   | DRAWN: J.LEE      | DATE: <b>SEPT. 21/09</b> |
|   | CHECKED:          | DATE:                    |
|   | SCALE: NTS        | SHEET 1 OF 2             |
| 0 | DRAWING NUMBER    | ISSUE                    |

305 Assembly

0.090 [2.29] Point of Contact

0.295[7.49] Card Slot