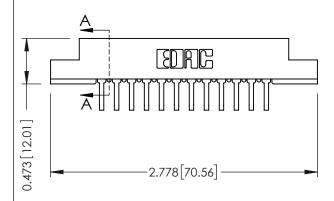

## SECTION A-A

307 ENG MASTER

DATE: AUG. 11/09

SHEET 1 OF 3

J.LEE

307 Assembly

NTS

| 307 / 357 Card Edge Connector<br>Part Number: 357-012-558-107 |                                                                                                                                                                                                 | ACAD RE |
|---------------------------------------------------------------|-------------------------------------------------------------------------------------------------------------------------------------------------------------------------------------------------|---------|
|                                                               |                                                                                                                                                                                                 | DRAWN:  |
|                                                               |                                                                                                                                                                                                 | CHECKE  |
| EDAC INC TORONTO, ONTARIO CANADA                              | THESE DRAWINGS AND SPECIFICATIONS ARE THE PROPERTY OF EDAC INC.,AND SHALL NOT BE REPRODUCED,OR COPIED OR USED AS THE BASIS FOR THE MANUFACTURE OR SALE OF APPARATUS WITHOUT WRITTEN PERMISSION. | SCALE:  |
|                                                               |                                                                                                                                                                                                 | DRAWING |
| YOUR CONNECTION TO QUALITY & SERVICE                          |                                                                                                                                                                                                 | 3       |