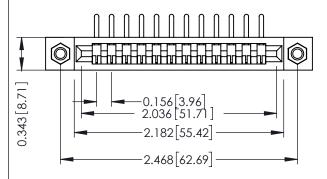

Mounting Option
M3-0.5 Metric Threaded Inserts

**Contact Detail** 

90 Degree Bend (Code 522 and 540 Contacts) .156 [3.96] Contact Spacing x .200 [5.08] Row Spacing THIS IS A C.A.D. GENERATED DRAWING DO NOT MAKE MANUAL REVISIONS TO MAS