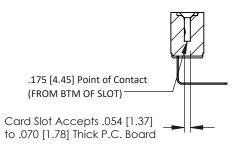

## SECTION A-A

307 ENG MASTER

DATE: AUG. 11/09

SHEET 1 OF 3

J.LEE

307 Assembly

NTS

| 307 / 357 Card Edge Connector<br>Part Number: 357-012-558-107 |                                                                                                                                                                                                 | ACAD RE |
|---------------------------------------------------------------|-------------------------------------------------------------------------------------------------------------------------------------------------------------------------------------------------|---------|
|                                                               |                                                                                                                                                                                                 | DRAWN:  |
|                                                               |                                                                                                                                                                                                 | CHECKE  |
| EDAC INC TORONTO, ONTARIO CANADA                              | THESE DRAWINGS AND SPECIFICATIONS ARE THE PROPERTY OF EDAC INC.,AND SHALL NOT BE REPRODUCED,OR COPIED OR USED AS THE BASIS FOR THE MANUFACTURE OR SALE OF APPARATUS WITHOUT WRITTEN PERMISSION. | SCALE:  |
|                                                               |                                                                                                                                                                                                 | DRAWING |
| YOUR CONNECTION TO QUALITY & SERVICE                          |                                                                                                                                                                                                 | 3       |