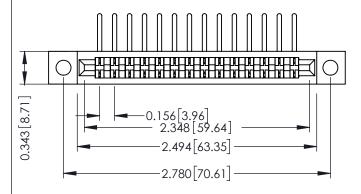

**Mounting Option** .128 (3.25) Dia. Mounting Holes **Contact Detail** 

90 Degree Bend (Code 541 Contacts)

.156 [3.96] Contact Spacing x .200 [5.08] Row Spacing