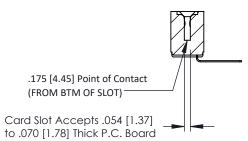

**Mounting Option** .128 (3.25) Dia. Mounting Holes **Contact Detail** 

90 Degree Bend (Code 541 Contacts)

.156 [3.96] Contact Spacing x .200 [5.08] Row Spacing