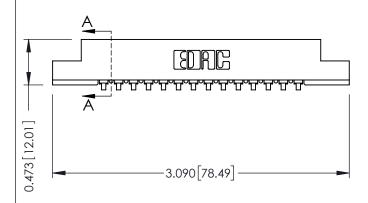

## SECTION A-A

| 307 | 7 / 357 Card Edge Connector |
|-----|-----------------------------|
| Par | rt Number: 357-014-557-102  |

| ACAD REFERENCE NO. 307 ENG MASTER |                  |  |
|-----------------------------------|------------------|--|
| DRAWN: J.LEE                      | DATE: AUG. 11/09 |  |
| CHECKED:                          | DATE:            |  |
| SCALE: NTS                        | SHEET 1 OF 3     |  |
| DRAWING NUMBER                    | ISSUE            |  |
| 307 Assembly                      | 1                |  |