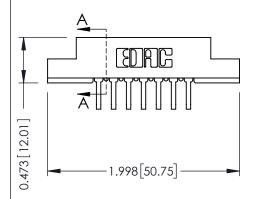

## SECTION A-A

| 307 / 357 Card<br>Part Number: | d Edge Conne<br>357-014-558-20         |                                                                                                                           |
|--------------------------------|----------------------------------------|---------------------------------------------------------------------------------------------------------------------------|
|                                | EDAC INC<br>TORONTO, ONTARIO<br>CANADA | THESE DRAWINGS AND SPECIFICATION ARE THE PROPERTY OF EDAC INC., SHALL NOT BE REPRODUCED, OR COR USED AS THE BASIS FOR THE |