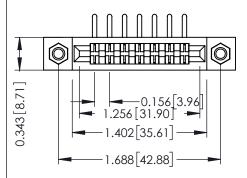

Mounting Option
M3-0.5 Metric Threaded Inserts

**Contact Detail** 

90 Degree Bend (Code 522 and 540 Contacts) .156 [3.96] Contact Spacing x .200 [5.08] Row Spacing THIS IS A C.A.D. GENERATED DRAWING DO NOT MAKE MANUAL REVISIONS TO MAS