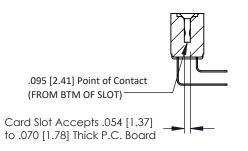

Mounting Option
M3-0.5 Metric Threaded Inserts

**Contact Detail** 

90 Degree Bend (Code 522 and 540 Contacts) .156 [3.96] Contact Spacing x .200 [5.08] Row Spacing THIS IS A C.A.D. GENERATED DRAWING DO NOT MAKE MANUAL REVISIONS TO MAS