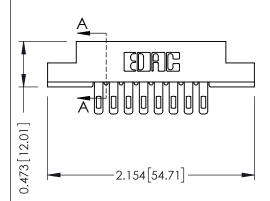

## **See Accompanying Pages for:**

- **Contact Bend Details**
- **Mounting Options**

307 ENG MASTER

| 307 / 357 Card Edge Connector<br>Part Number: 357-016-500-208 |                            |                                                                                                                                                                                                 | ACAD REFERENCE NO. 307 ENG MASTER |             |          |           |
|---------------------------------------------------------------|----------------------------|-------------------------------------------------------------------------------------------------------------------------------------------------------------------------------------------------|-----------------------------------|-------------|----------|-----------|
|                                                               |                            |                                                                                                                                                                                                 | DRAWN:                            | J.LEE       | DATE: AU | IG. 11/09 |
|                                                               |                            |                                                                                                                                                                                                 | CHECKED:                          |             | DATE:    |           |
|                                                               | TORONTO, ONTARIO<br>CANADA | THESE DRAWINGS AND SPECIFICATIONS ARE THE PROPERTY OF EDAC INC.,AND SHALL NOT BE REPRODUCED,OR COPIED OR USED AS THE BASIS FOR THE MANUFACTURE OR SALE OF APPARATUS WITHOUT WRITTEN PERMISSION. | SCALE:                            | NTS         | SHEET    | 1 OF 3    |
|                                                               |                            |                                                                                                                                                                                                 | DRAWING                           | NUMBER      |          | ISSUE     |
|                                                               |                            |                                                                                                                                                                                                 | 30                                | 07 Assembly |          | 1         |