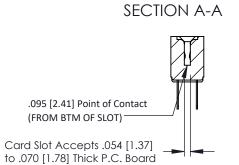

## **See Accompanying Pages for:**

- **Contact Bend Details**
- **Mounting Options**

307 ENG MASTER

| 307 / 357 Card Edge Connector<br>Part Number: 357-016-500-208 |                            |                                                                                                                                                                                                 | ACAD REFERENCE NO. 307 ENG MASTER |             |          |           |
|---------------------------------------------------------------|----------------------------|-------------------------------------------------------------------------------------------------------------------------------------------------------------------------------------------------|-----------------------------------|-------------|----------|-----------|
|                                                               |                            |                                                                                                                                                                                                 | DRAWN:                            | J.LEE       | DATE: AU | IG. 11/09 |
|                                                               |                            |                                                                                                                                                                                                 | CHECKED:                          |             | DATE:    |           |
|                                                               | TORONTO, ONTARIO<br>CANADA | THESE DRAWINGS AND SPECIFICATIONS ARE THE PROPERTY OF EDAC INC.,AND SHALL NOT BE REPRODUCED,OR COPIED OR USED AS THE BASIS FOR THE MANUFACTURE OR SALE OF APPARATUS WITHOUT WRITTEN PERMISSION. | SCALE:                            | NTS         | SHEET    | 1 OF 3    |
|                                                               |                            |                                                                                                                                                                                                 | DRAWING                           | NUMBER      |          | ISSUE     |
|                                                               |                            |                                                                                                                                                                                                 | 30                                | 07 Assembly |          | 1         |