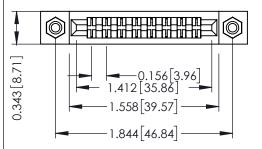

**Mounting Option** 

**Contact Detail** 

Wire Hole .087x.013(2.21x0.33) - Tail LG .282(7.16) #4-40 Unified Threaded Inserts .156 [3.96] Contact Spacing x .200 [5.08] Row Spacing