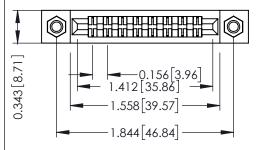

Mounting Option
M3-0.5 Metric Threaded Inserts

**Contact Detail** 

Extender Board Bend (Code 522 Contacts)
.156 [3.96] Contact Spacing x .200 [5.08] Row Spacing

THIS IS A C.A.D. GENERATED DRAWING DO NOT MAKE MANUAL REVISIONS TO MAS