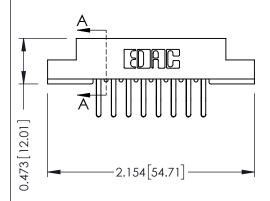

## **See Accompanying Pages for:**

- Contact Bend Details
- Mounting Options

SECTION A-A

307 ENG MASTER

DATE: AUG. 11/09

SHEET 1 OF 3

J.LEE

307 Assembly