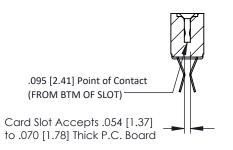

Mounting Option
M3-0.5 Metric Threaded Inserts

**Contact Detail** 

Extender Board Bend (Code 522 Contacts)
.156 [3.96] Contact Spacing x .200 [5.08] Row Spacing

THIS IS A C.A.D. GENERATED DRAWING DO NOT MAKE MANUAL REVISIONS TO MAS