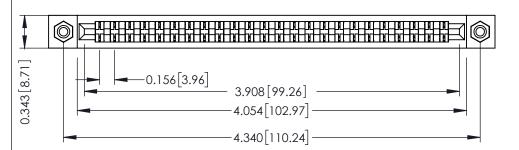

**Mounting Option** #4-40 Unified Threaded Inserts **Contact Detail** 

PC Tail .046x.014(1.17x0.36) - Tail LG=.213(5.41) .156 [3.96] Contact Spacing x .200 [5.08] Row Spacing

THIS IS A C.A.D. GENERATED DRAWING DO NOT MAKE MANUAL REVISIONS TO MASTER.