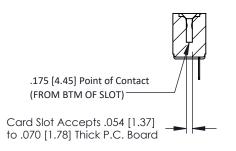

**Mounting Option** #4-40 Unified Threaded Inserts **Contact Detail** 

PC Tail .046x.014(1.17x0.36) - Tail LG=.213(5.41) .156 [3.96] Contact Spacing x .200 [5.08] Row Spacing

THIS IS A C.A.D. GENERATED DRAWING DO NOT MAKE MANUAL REVISIONS TO MASTER.