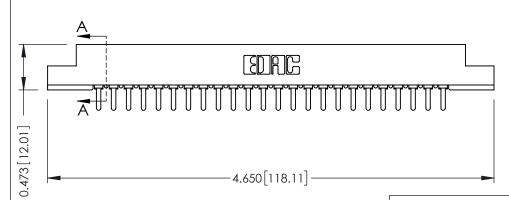

## SECTION A-A

**See Accompanying Pages for:** 

- **Contact Bend Details**
- **Mounting Options**

307 / 357 Card Edge Connector Part Number: 357-024-421-108

**EDAC INC** TORONTO, ONTARIO CANADA

THESE DRAWINGS AND SPECIFICATIONS ARE THE PROPERTY OF EDAC INC.,AND SHALL NOT BE REPRODUCED, OR COPIED OR USED AS THE BASIS FOR THE MANUFACTURE OR SALE OF APPARATUS WITHOUT WRITTEN PERMISSION.