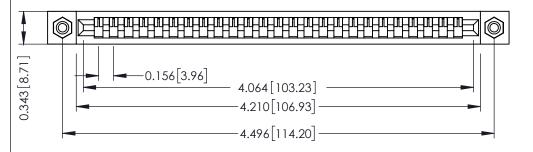

**Mounting Option** #4-40 Unified Threaded Inserts **Contact Detail** 

Wire Wrap .046x.013(1.17x0.33) - Tail LG=.708(17.98) .156 [3.96] Contact Spacing x .200 [5.08] Row Spacing

THIS IS A C.A.D. GENERATED DRAWING DO NOT MAKE MANUAL REVISIONS TO MASTER.

307 / 357 Card Edge Connector Part Number: 357-025-445-108

**EDAC INC** TORONTO, ONTARIO CANADA

THESE DRAWINGS AND SPECIFICATIONS ARE THE PROPERTY OF EDAC INC., AND SHALL NOT BE REPRODUCED, OR COPIED OR USED AS THE BASIS FOR THE MANUFACTURE OR SALE OF APPARATUS WITHOUT WRITTEN PERMISSION.

| ACAD REFERENCE NO. | 307 ENG MASTER   |
|--------------------|------------------|
| DRAWN: J.LEE       | DATE: AUG. 11/09 |
| CHECKED:           | DATE:            |
| SCALE: NTS         | SHEET 1 OF 3     |
| DRAWING NUMBER     | ISSUE            |
| 307 Assembly       | 1                |