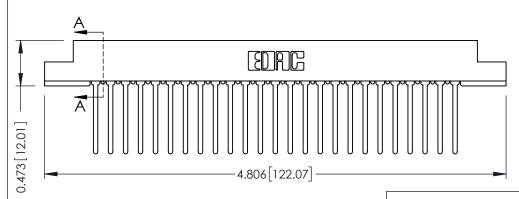

## SECTION A-A

.175 [4.45] Point of Contact (FROM BTM OF SLOT) Card Slot Accepts .054 [1.37] to .070 [1.78] Thick P.C. Board

**See Accompanying Pages for:** 

- **Contact Bend Details**
- **Mounting Options**