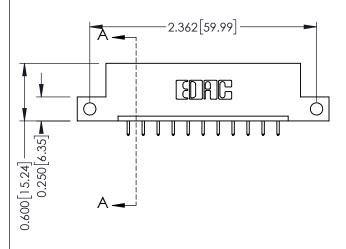

## **Mounting Option** 12-.128 (3.25) Dia. Side Mounting Holes - 0.370[9.40] Card Slot Accepts .054 [1.37] to .070 [1.78] Thick P.C. Board -0.156[3.96]

1.880 [47.75] 2.026 [51.46]

**Contact Detail** 

521-P.C. Tail .025 Sq.(0.64 Sq.) - Tail LG=.150(3.81) .156 [3.96] Contact Spacing x .200 [5.08] Row Spacing

THIS IS A C.A.D. GENERATED DRAWING DO NOT MAKE MANUAL REVISIONS TO MASTER.

ISSUE NUMBER ORIGINAL

1

**See Accompanying Pages for:** 

- **Contact Bend Details**
- **Mounting Options**

| 337 / 387 Series Card Edge Connector |
|--------------------------------------|
| Part Number: 387-011-521-112         |