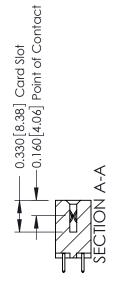

ISSUE NUMBER

ORIGINAL

1

| 337 / 387 Series Card Edge Connector<br>Contact Bend Detail |                                                                     | ACAD REFERENCE NO. | 337 ENG          | G MASTER      |
|-------------------------------------------------------------|---------------------------------------------------------------------|--------------------|------------------|---------------|
|                                                             |                                                                     | DRAWN: J.LEE       | DATE: OCT. 06/09 |               |
|                                                             |                                                                     | CHECKED:           | DATE:            |               |
| TORONTO, ONTARIO ARE THE SHALL NOR USEI                     | THESE DRAWINGS AND SPECIFICATIONS ARE THE PROPERTY OF EDAC INC. AND | SCALE: NTS         | SHEET            | 2 <b>OF</b> 3 |
|                                                             | SHALL NOT BE REPRODUCED, OR COPIED OR USED AS THE BASIS FOR THE     | DRAWING NUMBER     |                  | ISSUE         |
|                                                             | MANUFACTURE OR SALE OF APPARATUS WITHOUT WRITTEN PERMISSION.        | 337 Assembly       |                  | 1             |