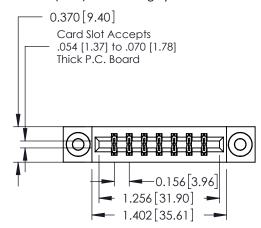

**Mounting Option** 

03-.116 (2.95) I.D. Floating Eyelets

**Contact Detail** 

521-P.C. Tail .025 Sq.(0.64 Sq.) - Tail LG=.150(3.81) .156 [3.96] Contact Spacing x .200 [5.08] Row Spacing

THIS IS A C.A.D. GENERATED DRAWING DO NOT MAKE MANUAL REVISIONS TO MASTER.

ISSUE NUMBER

ORIGINAL

**See Accompanying Pages for:** 

- **Contact Bend Details**
- **Mounting Options**

337 / 387 Series Card Edge Connector Part Number: 387-014-521-803

**EDAC INC** TORONTO, ONTARIO CANADA