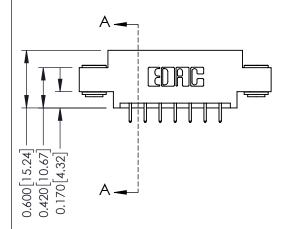

ISSUE NUMBER

ORIGINAL

1

| 337 / 387 Series Card Edge Connector<br>Contact Bend Detail |                                                                     | ACAD REFERENCE NO. | 337 ENG          | G MASTER      |
|-------------------------------------------------------------|---------------------------------------------------------------------|--------------------|------------------|---------------|
|                                                             |                                                                     | DRAWN: J.LEE       | DATE: OCT. 06/09 |               |
|                                                             |                                                                     | CHECKED:           | DATE:            |               |
| TORONTO, ONTARIO ARE THE SHALL NOR USEI                     | THESE DRAWINGS AND SPECIFICATIONS ARE THE PROPERTY OF EDAC INC. AND | SCALE: NTS         | SHEET            | 2 <b>OF</b> 3 |
|                                                             | SHALL NOT BE REPRODUCED, OR COPIED OR USED AS THE BASIS FOR THE     | DRAWING NUMBER     |                  | ISSUE         |
|                                                             | MANUFACTURE OR SALE OF APPARATUS WITHOUT WRITTEN PERMISSION.        | 337 Assembly       |                  | 1             |