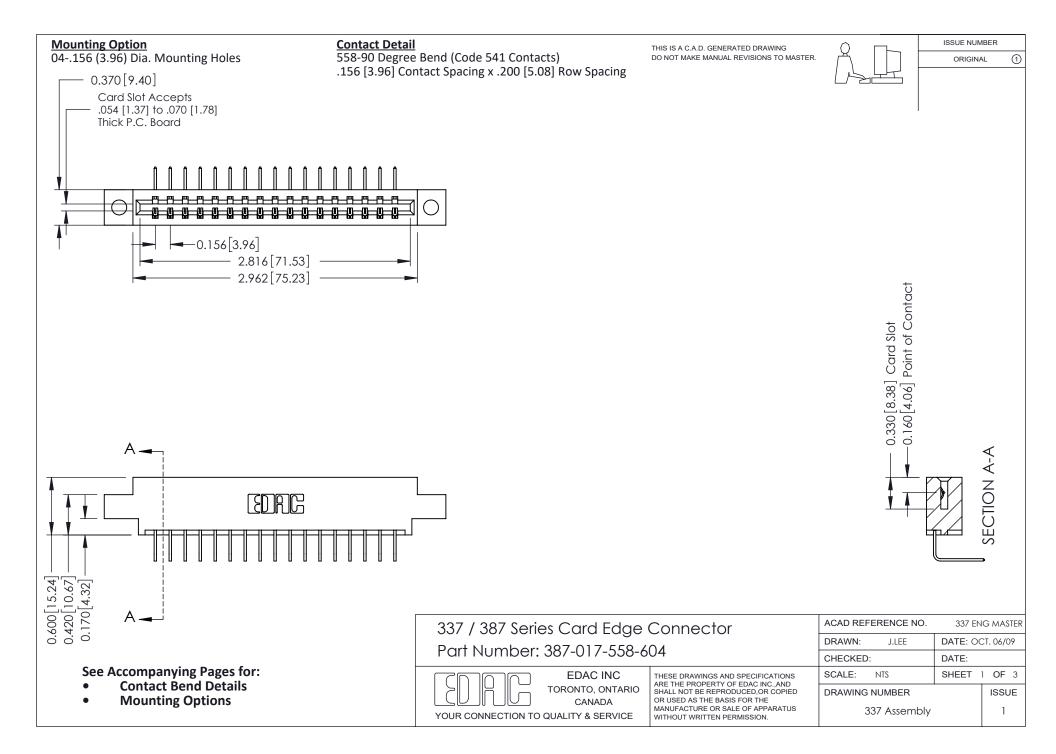

ISSUE NUMBER

ORIGINAL

1



| 337 / 387 Series Card Edge Connector<br>Contact Bend Detail           |                                                                                                                                                                                                  | ACAD REFERENCE NO. 337 E |                  | G MASTER      |
|-----------------------------------------------------------------------|--------------------------------------------------------------------------------------------------------------------------------------------------------------------------------------------------|--------------------------|------------------|---------------|
|                                                                       |